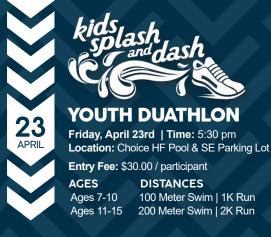

#### SATURDAY | APRIL 24, 2021

TIME: 8:00 am - 12:00 pm

**LOCATION:** Choice Health & Fitness

and South East Parking Lot

ENTRY FEE: \$50 for Choice Health & Fitness members

\$60 for non-members

#### **DISTANCES:**

500 yds (20 lengths in pool) | 14 mile bike | 5K run

Join us for the Annual Choice Indoor/Outdoor Sprint Triathlon! The three event competition will include a 500 yard swim in the Choice pool, a 14-mile bike on spin bikes outside of Choice Health & Fitness, and a 5K run looping from 47th Ave. South to the Greenway and back to Choice Health & Fitness.

Whether participating to compete or complete, you're sure to have a day filled with fun and fitness!

Triathlon event is open to members & non-members of Choice Health & Fitness.

#### **REGISTRATION FORMS AVAILABLE:**

ONLINE: CHOICEHF.COM

IN-PERSON: CHOICE HEALTH & FITNESS