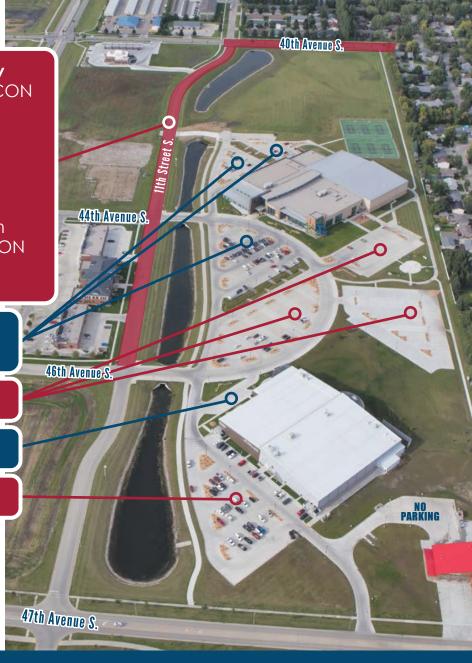

## GF MARATHON WEEKEND - PARKING MAP

## FRIDAY | SEPT. 27

This portion of 11th Street S. will be closed from **4:30 pm on Friday until 1:15 pm on Saturday**. Use 46th Ave S. to access Choice & ICON

**Scheels Health & Fitness Expo** | 10 am - 7 pm The basketball courts located inside Choice HF will be closed

Mascot Race | 5:55 pm

**Family Fun Run** | 6:00 & 6:10 pm **5K Race** | 6:30 pm Use designated parking shown on this map. Beginning at 4:30 pm you must use 46th Ave S. or 47th Ave S. to access Choice and ICON

NO OVERNIGHT PARKING

## **Employee/Customer Parking Only**

Race participants (including members) not permitted in these lots.

Customer, Event Participant, & Spectator Parking

GF Park District Business Parking Only (8am - 5pm)

**Event Volunteer & ICON Customer Parking Only** 

NOTE: Please obey all parking signs. Parking rules will be enforced by ticketing improperly parked vehicles.