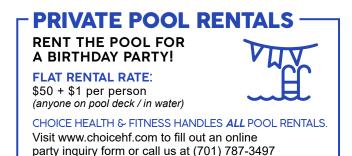

0 - 8:30 pm |
| *Available: Saturday & Sunday  | All Day        |

| SEASON PASSES / PACKAGES                                                              |          |  |  |  |  |  |  |  |
|---------------------------------------------------------------------------------------|----------|--|--|--|--|--|--|--|
| Individual Pass                                                                       | \$60.00  |  |  |  |  |  |  |  |
| Family Pass (6 passes*)<br>*additional passes are 50% off<br>at time of pass purchase | \$235.00 |  |  |  |  |  |  |  |
| Non-Swim Season Pass                                                                  | \$15.00  |  |  |  |  |  |  |  |
| Swim Booklet (11 Passes*)<br>*purchase at Park District office only                   | \$30.00  |  |  |  |  |  |  |  |





AGE: 6 years & older (Must be over 3'6" tall and water safe)

#### -SPRAY PARKS -

FREE & OPEN TO THE PUBLIC!

DATES: Mid-May - Sept. (weather permitting)

HOURS: Sun. - Sat. | 9 am - 9 pm

LOCATIONS: University Park, Elks Pool, and Choice Health & Fitness. See page 12 for location details.



#### ELKS POOL 1002 13TH AVENUE SOUTH



Elks Pool has two great water slides and a spray park. The facility also has concessions, picnic, and playground areas.

| ELKS POOL HOURS               |                   |  |  |
|-------------------------------|-------------------|--|--|
| Monday - Friday               | 12-5pm   6-8:30pm |  |  |
| Saturday & Sunday             | Check gfparks.org |  |  |
| Flotation devices can be used | 6:00 - 8:30 pm    |  |  |

| LAP SWIMMING AT ELKS POOL (COST: \$2