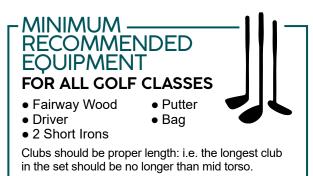

vision will be on site.** *\*More info handed out at first class.* 

# GIRL'S GOLF PROGRAM



**Days:** Tuesday **Time**: 12:30 - 1:30 pm **Cost:** \$65

Location: King's Walk Golf Course Activity Code: 426104-01

How to Register:



Program designed specifically for girls! All abilities, from beginners to those wishing to compete on the high school golf teams, will have the opportunity to improve their golf skills in a relaxed and fun setting.

# - 3-DAY KING'S WALK YOUTH GOLF CAMP (BOYS & GIRLS | AGES 10 - 15 YRS)



Days: Tuesday - Thursday Time: 8:00 am - 1:00 pm Cost: \$150 per person

Location: King's Walk Golf Course



**Camp Days Include:** 9 holes of golf, 3-hours of PGA instruction, practice balls, lunch, gift, and prizes! Space limited! Individuals grouped by ability and age.



CLUBS WILL BE PROVIDED FOR THOSE WITHOUT EQUIPMENT

# **YOUTH GOLF MEMBERSHIPS**

King's Walk Golf Course and Lincoln Golf Courses offer youth, junior, intermediate, and family season memberships. See pages 45-46 for membership rates and additional info.

| KING'S WALK GOLF COURSE        | RATES |
|--------------------------------|-------|
| *Junior Pass   13-18 years old | \$225 |
| *Youth Pass   9-12 years old   | \$150 |
| *Junior Range Pass             | \$90  |
| LINCOLN GOLF COURSE            | RATES |
| *Junior Pass   13-18 years old | \$120 |
| *Youth Pass   9-12 years old   | \$95  |
| *some restrictions apply       |       |

e restrictions apply

# **IMPROVE YOUR GAME** -

PRIVATE JUNIOR LESSONS | Available at King's Walk with one of our P.G.A. Golf Professionals. Lessons are