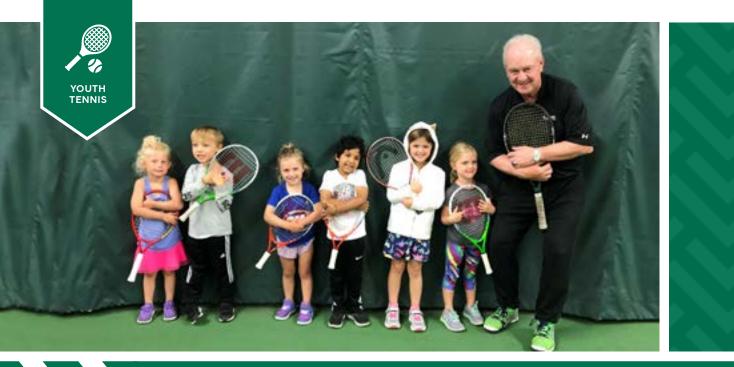

**TENNIS IN THE PARKS** (AGES 5 - 14 YEARS) 14-4-9 13 IULY

IUNE

How to Register:

No Tennis in the Park July 5 When: Monday & Wednesday Cost: \$92 Location: Outdoor Tennis Courts\*

YOUTH TENNIS SS

This introductory program is designed to teach students the fundamental strokes and techniques of tennis. \*Players who have reached intermediate, advanced, or elite levels of Choice 10 & Under Tennis or Choice Tennis Academy cannot participate in Tennis in the Parks. ACES 11 ACES E ACES 9