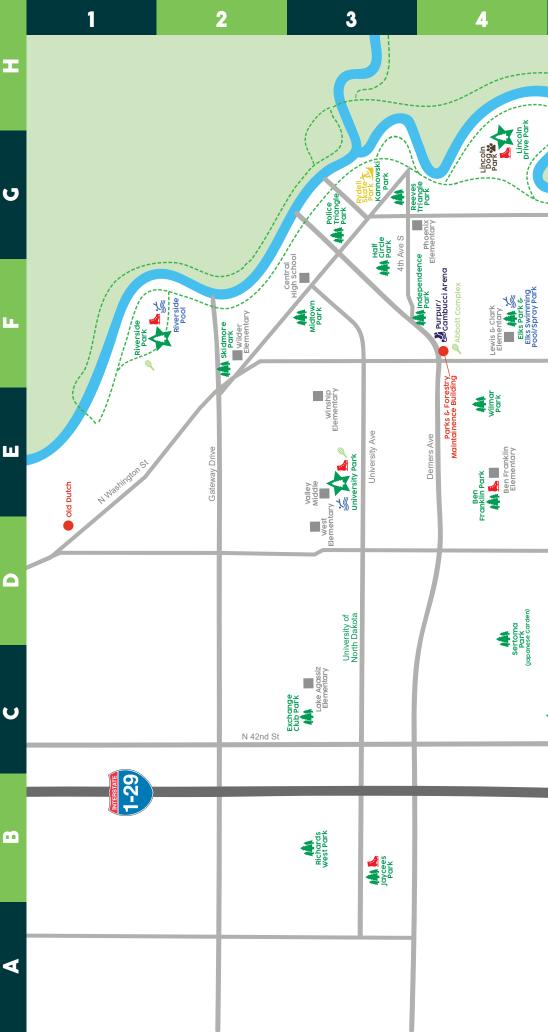

Parent/Guardian:

Date: \_\_\_

PARKS & TRAILS MAP

# Something Fun for Everyone PARK & FACILITY AMENITIES >>>>

|            | PROUD TO BE SMOKE-FI<br>Honored to be tobaccop<br>facilities owned and opt | <b>REE AT EVERY PARK</b><br>-free at all youth po | arks and      | BIKE TRAILS | BASEBALL & SOFTBALL | BASKETBALL | CONCESSIONS<br>DRIVING RANGE |   | DOG PARK<br>EXERCISE | FAMILY CENTER | FLORAL GARDENS | FISHING | FRISBEE GOLF |     | GOLF COURSE & PRO SHOP<br>HORSESHOES | INDOOR SKATING ARENA | OUTDOOR SKATING RINK<br>& WARMING HOUSE | INDOOR PLAYCROUND<br>MFFTING ROOMS | PARKING LOT | PICKLEBALL | PICNIC TABLES | PICNIC SHELTER | PLAYGROUND | RESTROOMS | SKATEPARK (RAMPS/BOWL) | SLEDDING & CC SKIING | SOCCER<br>SPRAV PARK | SWIMMING POOLS | TENNIS    | VOLLEYBALL | WALKING TRAIL |
|------------|----------------------------------------------------------------------------|---------------------------------------------------|---------------|-------------|---------------------|------------|------------------------------|---|----------------------|---------------|----------------|---------|--------------|-----|--------------------------------------|----------------------|-----------------------------------------|------------------------------------|-------------|------------|---------------|----------------|------------|-----------|------------------------|----------------------|----------------------|----------------|-----------|------------|---------------|
|            | ACILITIES & FE                                                             | ATURE                                             | PARK          | 3           | 2                   |            |                              |   |                      |               |                |         |              |     |                                      |                      |                                         |                                    |             |            |               |                |            |           |                        |                      |                      |                |           |            |               |
| F-8        | Park District Main Office                                                  |                                                   | 701.746.2750  |             | -                   | -          |                              | Т |                      | <u> </u>      |                |         |              | - T |                                      | 1                    | <u>г г</u>                              |                                    |             | 1          | 1             | -              |            | •         |                        |                      |                      | <b>—</b>       | -         |            |               |
|            | BASEBALL/SOFTBALL FIELDS                                                   | 1000 47 (11 AVE: 5.                               | 701.740.2750  |             |                     |            |                              |   |                      |               | -              | _       |              |     |                                      |                      |                                         |                                    | -           |            |               |                |            | -         |                        |                      |                      |                | -         |            | H             |
| D-5        | Apollo Sports Complex & Kraft Field                                        | 2511 17th Ave. S                                  | 701.746.2760  |             | •                   |            | •                            |   |                      | -             |                |         |              |     |                                      | -                    |                                         |                                    | •           | -          | •             |                | •          | •         | _                      |                      |                      |                |           |            | $\square$     |
| E-8        | Scheels Sports Complex                                                     | 4301 S. 20th St.                                  |               |             | •                   |            |                              |   |                      |               |                |         |              |     |                                      |                      |                                         |                                    | •           |            |               |                |            |           |                        |                      |                      |                |           |            | H             |
| D-8        | Ulland Sports Complex                                                      | 2401 47th Ave. S.                                 | 701.746.2761  | •           | •                   |            | •                            |   |                      |               |                |         |              |     |                                      |                      |                                         |                                    | •           |            | •             |                | •          | •         |                        |                      | •                    |                |           |            | •             |
|            | FITNESS / COMMUNITY CENTERS                                                |                                                   |               |             |                     |            |                              |   |                      |               |                |         |              |     |                                      |                      |                                         |                                    |             |            |               |                |            |           |                        |                      |                      |                |           |            |               |
| F-7        | Choice Health & Fitness                                                    | 4401 S. 11th St.                                  | 701.746.2790  |             |                     | •          | •                            |   | •                    |               | •              |         |              |     |                                      |                      |                                         | •                                  | •           |            |               |                |            | •         |                        |                      |                      | •              | •         | •          |               |
| F-4        | First Season Community Center                                              | 1122 7th Ave. S.                                  | 701.746.2763  |             |                     |            | •                            |   |                      | •             |                |         |              |     |                                      |                      |                                         | •                                  | ٠           |            |               |                |            | •         |                        |                      |                      |                |           |            |               |
|            | GOLF COURSES                                                               |                                                   |               |             |                     |            |                              |   |                      |               |                |         |              |     |                                      |                      |                                         |                                    |             |            |               |                |            |           |                        |                      |                      |                |           |            | $\square$     |
| E-9        | King's Walk Golf Course                                                    | 5301 Columbia Rd. S.                              | 701.787.5464  |             |                     |            | • •                          | • |                      |               |                |         |              |     | •                                    |                      |                                         |                                    | •           |            |               |                |            | •         |                        |                      |                      |                |           |            | •             |
| G-5        | Lincoln Golf Course                                                        | 250 Elks Dr.                                      | 701.746.2788  | •           |                     |            | •                            |   |                      |               |                |         |              |     | •                                    |                      |                                         |                                    | ٠           |            |               |                |            | •         |                        |                      |                      |                | ٠         |            | ٠             |
|            | ICE ARENAS                                                                 |                                                   |               |             |                     |            |                              |   |                      |               |                |         |              |     |                                      |                      |                                         |                                    |             |            |               |                |            |           |                        |                      |                      |                |           |            |               |
| E-5        | Eagles & Blue Line Club Arenas                                             | 1900 S. 25th St.                                  | 701.746.2769  |             |                     |            | •                            |   |                      |               |                |         |              |     |                                      | •                    |                                         |                                    | ٠           |            |               |                |            | •         |                        |                      |                      |                |           |            |               |
| F-4        | Fido Purpur & Cambucci Arena                                               | 1122 7th Ave. S                                   | 701.746.2764  |             |                     |            | •                            |   |                      | ٠             |                |         |              |     |                                      | ٠                    |                                         | •                                  | ٠           |            |               |                | •          | ٠         |                        |                      |                      |                |           |            |               |
| F-8        | ICON Sports Center                                                         | 1060 47th Ave. S.                                 | 701.746.2750  |             |                     |            | •                            |   |                      |               |                |         |              |     |                                      | ٠                    |                                         |                                    | •           |            |               |                |            | •         |                        |                      |                      |                |           |            | ٠             |
|            | SWIMMING POOLS                                                             |                                                   |               |             |                     |            |                              |   |                      |               |                |         |              |     |                                      |                      |                                         |                                    |             |            |               |                |            |           |                        |                      |                      |                |           |            |               |
| F-4        | Elks Pool                                                                  | 1002 13th Ave. S.                                 | 701.746.2780  |             | •                   |            | •                            |   |                      |               |                |         |              | •   |                                      |                      | •                                       |                                    | ٠           |            |               | ٠              | •          | •         |                        |                      | •                    | •              |           |            |               |
| F-2        | Riverside Pool                                                             | 1810 N. 1st St.                                   | 701.740.1497  | ٠           |                     | •          | •                            |   |                      |               |                | •       | •            |     |                                      |                      | •                                       | •                                  | ٠           |            | ٠             | ٠              | •          | •         |                        | •                    |                      | •              | •         |            | ٠             |
| P          | ARKS & SHELTE                                                              | ERS                                               |               |             |                     |            |                              |   |                      |               |                |         |              |     |                                      |                      |                                         |                                    |             |            |               |                |            |           |                        |                      |                      |                |           |            |               |
|            | Abbott Complex                                                             | 705 S. 12th St.                                   |               |             |                     | •          |                              | Т |                      |               | _              |         |              |     |                                      |                      |                                         |                                    | •           | •          |               |                |            | Т         |                        | Т                    |                      | T              |           |            |               |
| F-4<br>E-4 | Ben Franklin Park                                                          |                                                   | 701.746.2771  |             | •                   | -          |                              |   |                      |               |                | -       |              |     |                                      |                      | •                                       |                                    | -           | -          |               |                | •          | •         |                        |                      |                      |                | -         |            |               |
| E-6        | Bringewatt Park                                                            |                                                   | 701.746.2785  |             | -                   |            |                              |   |                      |               |                |         |              |     |                                      |                      |                                         |                                    | •           | -          |               |                | _          | •         |                        |                      | •                    |                | +         | •          |               |
| F-7        | Choice Outdoor Spray Park                                                  | 4401 S. 11th St.                                  |               |             |                     |            |                              |   |                      |               |                |         |              |     |                                      |                      |                                         |                                    |             |            |               |                |            |           |                        |                      | •                    |                |           |            |               |
| F-6        | Cox Park                                                                   |                                                   | 701.746.2773  |             | •                   |            |                              |   |                      |               |                |         |              |     |                                      |                      | •                                       |                                    | •           |            |               |                | •          | •         |                        |                      |                      |                |           |            |               |
| F-4        | Elks Park                                                                  |                                                   | 701.746.2781  |             | •                   |            | •                            |   |                      |               |                |         |              | •   |                                      |                      |                                         |                                    | •           |            |               | •              | •          | •         |                        |                      | •                    | •              |           |            |               |
| C-3        | Exchange Club Park                                                         |                                                   | 701.746.2775  |             | •                   | •          |                              |   |                      |               |                |         |              |     |                                      |                      |                                         |                                    | •           |            |               |                | •          | •         |                        |                      |                      |                |           |            |               |
| D-5        | Haake Strip Park                                                           | Bike path between                                 | BF & Apollo   | •           |                     |            |                              |   |                      |               |                |         |              |     |                                      |                      |                                         |                                    |             |            |               |                |            |           |                        |                      |                      |                |           |            | ٠             |
| F-3        | Half Circle Park                                                           | 614 3rd Ave. S.                                   |               |             |                     |            |                              |   |                      |               |                |         |              |     |                                      |                      |                                         |                                    |             |            |               |                | •          |           |                        |                      |                      |                |           |            |               |
| F-4        | Independence Park                                                          | 1000 5th Ave. S.                                  |               |             |                     |            |                              |   |                      |               | •              |         |              |     |                                      |                      |                                         |                                    |             |            |               | •              |            |           |                        |                      |                      |                |           |            |               |
| B-3        | Jaycees Park                                                               | 4790 Technology Cr.                               | 701.787.2229  |             | •                   | •          |                              |   |                      |               |                |         |              |     |                                      |                      | •                                       |                                    | ٠           |            | ٠             | ٠              | •          | •         |                        |                      |                      |                |           |            |               |
| G-3        | Kannowski Park/Rydell Skate Park                                           | 701 S. 4th St.                                    |               | •           |                     |            |                              |   |                      |               | •              |         |              |     |                                      |                      |                                         |                                    | •           |            |               |                | •          |           | •                      |                      |                      |                |           |            | ٠             |
| F-6        | Kelly Park                                                                 | 904 32nd Ave. S.                                  | 701.746.2774  |             | •                   |            |                              |   |                      |               |                |         |              |     |                                      |                      | •                                       |                                    |             |            |               |                | •          | •         |                        |                      |                      |                |           |            |               |
| D-7        | Kiwanis Park (North Park)                                                  | 3851 S. 34th St.                                  |               |             |                     |            |                              |   |                      |               |                |         |              |     |                                      |                      |                                         |                                    |             |            |               |                | •          |           |                        |                      |                      |                |           |            |               |
| D-7        | Kiwanis Park (South Park)                                                  | 4100 S. 32nd St.                                  |               |             |                     |            |                              |   |                      |               |                |         |              |     |                                      |                      |                                         |                                    |             |            |               |                | •          |           |                        |                      |                      |                |           |            |               |
| G-4        | Lincoln Drive Park                                                         |                                                   | 701.740.1826  | •           |                     |            |                              | • | •                    |               | •              | •       | •            |     | •                                    |                      | •                                       | •                                  | ٠           |            | ٠             | ٠              | •          | •         | •                      | •                    |                      |                | •         | ٠          | ٠             |
|            | Lions Park                                                                 |                                                   | 701.746.2782  | •           |                     |            |                              |   |                      |               |                | _       |              |     |                                      |                      | •                                       |                                    | ٠           |            |               |                | _          | •         |                        |                      | •                    |                | •         |            |               |
|            | Masonic Park                                                               | 1950 40th Ave. S.                                 |               | •           |                     |            |                              |   |                      |               |                |         |              |     |                                      |                      |                                         | _                                  | ٠           |            | •             |                | •          |           |                        |                      |                      |                | $\square$ |            | •             |
| F-3        | Midtown Park                                                               | 4O2 N. 6th St.                                    |               |             |                     | •          |                              |   |                      |               |                |         |              |     |                                      |                      |                                         |                                    |             |            |               |                | •          |           |                        |                      |                      | _              |           |            | _             |
| F-8        | Optimist Park                                                              |                                                   | 701.746.2784  | •           | •                   | •          |                              |   |                      | $\vdash$      |                | _       |              |     |                                      |                      | •                                       | _                                  | •           |            |               | ٠              | _          | •         |                        |                      |                      |                | •         |            | •             |
| C-5        | Prime Steel Park                                                           | 3900 14th Ave. S.                                 | 701 707 0 407 |             | •                   | •          |                              | - |                      |               |                | _       |              |     |                                      |                      |                                         |                                    |             |            | •             |                | •          | _         |                        |                      |                      |                | $\square$ |            | _             |
| B-3        | Richards West Park                                                         |                                                   | 701.787.3487  |             | _                   | _          | •                            | - |                      |               |                | •       | •            |     |                                      |                      | •                                       | •                                  | •           |            | •             | •              | _          | •         |                        | •                    | -                    | •              | •         |            | •             |
| F-2<br>E-8 | Riverside Park<br>Ryan Park / Ryan Lake                                    | 1810 N. 1st St.<br>2001 47th Ave. S.              | 701.215.9469  | •           |                     | -          | -                            |   |                      |               |                | -       |              |     |                                      |                      |                                         |                                    |             |            |               | •              | -          | -         |                        | -                    |                      |                | H         | _          | •             |
| D-4        | Sertoma Park (japanese Garden)                                             | 3300 11th Ave. S.                                 |               | •           |                     |            |                              |   |                      |               |                | -       |              |     |                                      |                      |                                         |                                    | •           |            | •             | •              | •          | •         |                        |                      |                      |                | H         |            | -             |
| F-2        | Skidmore Park                                                              | 1210 N. 5th St.                                   |               |             |                     |            |                              |   |                      |               | •              | -       |              |     |                                      |                      |                                         |                                    |             |            |               | -              |            | -         |                        |                      |                      |                | H         |            | -             |
| E-6        | Symington Park                                                             | 1801 24th Ave. S.                                 |               |             |                     |            |                              |   |                      |               |                |         |              |     |                                      |                      |                                         |                                    | •           | •          |               |                |            | +         |                        |                      |                      |                | •         |            | -             |
| E-3        | University Park                                                            |                                                   | 701.746.2778  |             | •                   |            |                              |   |                      | $\vdash$      | •              |         |              |     | •                                    |                      | •                                       | •                                  | _           | H          | •             | •              | •          | •         |                        |                      | •                    |                | •         |            | •             |
| D-6        | Veterans Memorial Park                                                     | 2357 S. 34th St.                                  |               |             |                     |            |                              |   |                      |               |                |         |              |     |                                      |                      |                                         |                                    | •           |            |               |                |            |           |                        |                      |                      |                | H         |            |               |
| F-4        | Williamson Park                                                            | 1020 7th Ave. S.                                  |               |             |                     |            |                              |   |                      |               |                |         |              | •   |                                      |                      |                                         |                                    |             |            |               |                | •          |           |                        |                      |                      |                | H         |            |               |
| E-4        | Wilmar Park                                                                | 904 S. 16th St.                                   |               |             |                     | •          |                              |   |                      |               |                |         |              |     | •                                    |                      |                                         |                                    |             |            |               |                | •          |           |                        |                      |                      |                | H         |            |               |
|            |                                                                            |                                                   |               |             |                     |            |                              |   |                      |               |                |         | 1            |     | A                                    |                      |                                         |                                    |             |            |               |                |            |           |                        |                      |                      |                |           |            |               |