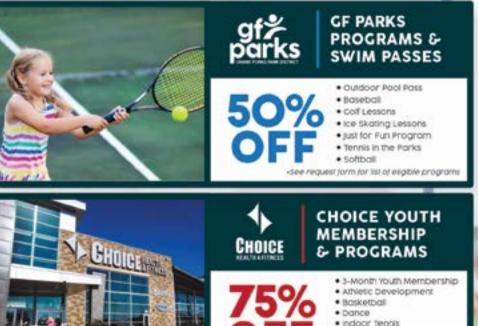

# Youth Recreation» SCHOLARSHIPS

We're here to help your children be active and healthy! Through the generous donors of our Foundation, we have scholarships available for families in need of financial assistance. Request a Youth Scholarship and you can receive 50% off the Park District programs and 75% off the Choice H&F programs and membership, listed below (up to \$200 in total awarded funds, per season).

**\*** REGISTER FOR PARK DISTRICT PROGRAMS:

Outdoor Pool Pass • Baseball • Coll • Ice Skaling • Just for Fun • Tennis in the Porks • Softball Co to Park District office (1060 47th Ave. S. | M-F: 8am-5pm) to register in-person. Present the approved form when registering for each program to get 50% off.

#### \* REGISTER FOR CHOICE HEALTH & FITNESS PROGRAMS:

Youth Membership + Athletic Dev + Basketball + Dance + Tennis + Racquetball + Swimming + Voleyball Co to Choice H&F (4401 S. 11th St. | M-F: 8am-7pm) to register in-person. Present the approved form when registering for each program/membership to get 75% off.