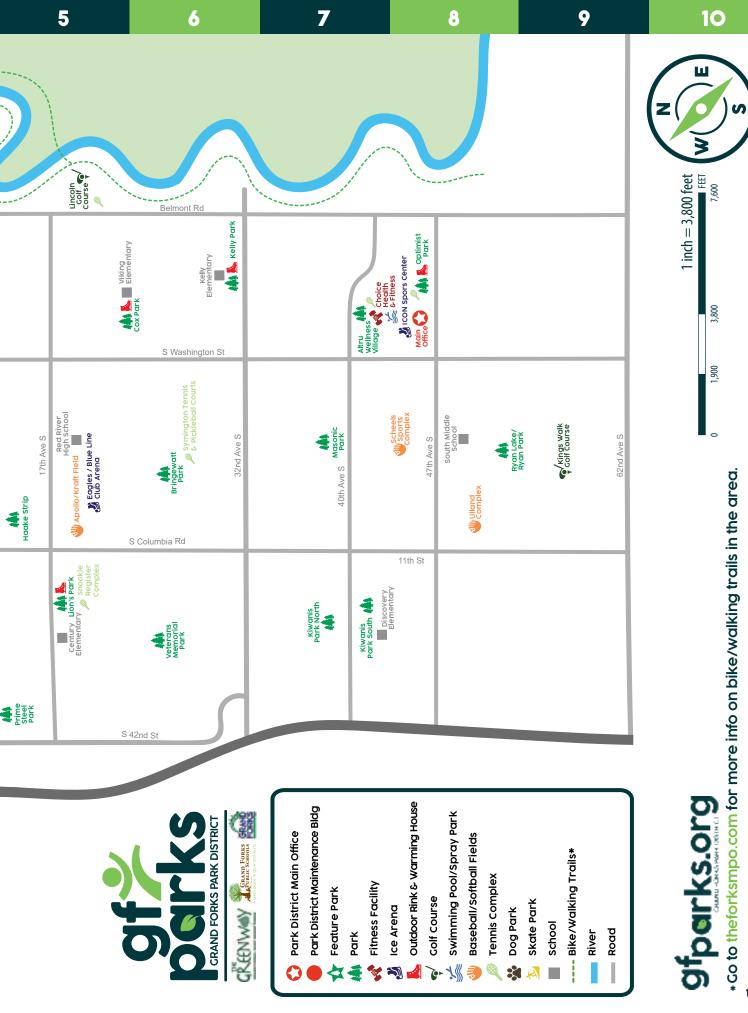

Parent/Guardian:

Date: \_\_\_

PARKS & TRAILS MAP

# Something Fun for Everyone PARK & FACILITY AMENITIES >>>>

|            | PROUD TO BE SMOKE-FI<br>Honored to be tobaccop<br>facilities owned and opt | <b>REE AT EVERY PARK</b><br>-free at all youth po | arks and      | BIKE TRAILS | BASEBALL & SOFTBALL | BASKETBALL | CONCESSIONS<br>DRIVING RANGE |   | DOG PARK<br>EXERCISE | FAMILY CENTER | FLORAL GARDENS | FISHING | FRISBEE GOLF |     | GOLF COURSE & PRO SHOP<br>HORSESHOES | INDOOR SKATING ARENA | OUTDOOR SKATING RINK<br>& WARMING HOUSE | INDOOR PLAYCROUND<br>MFFTING ROOMS | PARKING LOT | PICKLEBALL | PICNIC TABLES | PICNIC SHELTER | PLAYGROUND | RESTROOMS | SKATEPARK (RAMPS/BOWL) | SLEDDING & CC SKIING | SOCCER<br>SPRAV PARK | SWIMMING POOLS | TENNIS    | VOLLEYBALL | WALKING TRAIL |
|------------|----------------------------------------------------------------------------|---------------------------------------------------|---------------|-------------|---------------------|------------|------------------------------|---|----------------------|---------------|----------------|---------|--------------|-----|--------------------------------------|----------------------|-----------------------------------------|------------------------------------|-------------|------------|---------------|----------------|------------|-----------|------------------------|----------------------|----------------------|----------------|-----------|------------|---------------|
|            | ACILITIES & FE                                                             | ATURE                                             | PARK          | 3           | 2                   |            |                              |   |                      |               |                |         |              |     |                                      |                      |                                         |                                    |             |            |               |                |            |           |                        |                      |                      |                |           |            |               |
| F-8        | Park District Main Office                                                  |                                                   | 701.746.2750  |             | -                   | -          |                              | Т |                      | <u> </u>      |                |         |              | - T |                                      | 1                    | <u>г г</u>                              |                                    |             | 1          | 1             | -              |            | •         |                        |                      |                      | <b>—</b>       | -         |            |               |
|            | BASEBALL/SOFTBALL FIELDS                                                   | 1000 47 (11 AVE: 5.                               | 701.740.2750  |             |                     |            |                              |   |                      |               | -              | _       |              |     |                                      |                      |                                         |                                    | -           |            |               |                |            | -         |                        |                      |                      |                | -         |            | H             |
| D-5        | Apollo Sports Complex & Kraft Field                                        | 2511 17th Ave. S                                  | 701.746.2760  |             | •                   |            | •                            |   |                      | -             |                |         |              |     |                                      | -                    |                                         |                                    | •           | -          | •             |                | •          | •         | _                      |                      |                      |                |           |            | $\square$     |
| E-8        | Scheels Sports Complex                                                     | 4301 S. 20th St.                                  |               |             | •                   |            |                              |   |                      |               |                |         |              |     |                                      |                      |                                         |                                    | •           |            |               |                |            |           |                        |                      |                      |                |           |            | H             |
| D-8        | Ulland Sports Complex                                                      | 2401 47th Ave. S.                                 | 701.746.2761  | •           | •                   |            | •                            |   |                      |               |                |         |              |     |                                      |                      |                                         |                                    | •           |            | •             |                | •          | •         |                        |                      | •                    |                |           |            | •             |
|            | FITNESS / COMMUNITY CENTERS                                                |                                                   |               |             |                     |            |                              |   |                      |               |                |         |              |     |                                      |                      |                                         |                                    |             |            |               |                |            |           |                        |                      |                      |                |           |            |               |
| F-7        | Choice Health & Fitness                                                    | 4401 S. 11th St.                                  | 701.746.2790  |             |                     | •          | •                            |   | •                    |               | •              |         |              |     |                                      |                      |                                         | •                                  | •           |            |               |                |            | •         |                        |                      |                      | •              | •         | •          |               |
| F-4        | First Season Community Center                                              | 1122 7th Ave. S.                                  | 701.746.2763  |             |                     |            | •                            |   |                      | •             |                |         |              |     |                                      |                      |                                         | •                                  | ٠           |            |               |                |            | •         |                        |                      |                      |                |           |            |               |
|            | GOLF COURSES                                                               |                                                   |               |             |                     |            |                              |   |                      |               |                |         |              |     |                                      |                      |                                         |                                    |             |            |               |                |            |           |                        |                      |                      |                |           |            | $\square$     |
| E-9        | King's Walk Golf Course                                                    | 5301 Columbia Rd. S.                              | 701.787.5464  |             |                     |            | • •                          | • |                      |               |                |         |              |     | •                                    |                      |                                         |                                    | •           |            |               |                |            | •         |                        |                      |                      |                |           |            | •             |
| G-5        | Lincoln Golf Course                                                        | 250 Elks Dr.                                      | 701.746.2788  | •           |                     |            | •                            |   |                      |               |                |         |              |     | •                                    |                      |                                         |                                    | ٠           |            |               |                |            | •         |                        |                      |                      |                | ٠         |            | ٠             |
|            | ICE ARENAS                                                                 |                                                   |               |             |                     |            |                              |   |                      |               |                |         |              |     |                                      |                      |                                         |                                    |             |            |               |                |            |           |                        |                      |                      |                |           |            |               |
| E-5        | Eagles & Blue Line Club Arenas                                             | 1900 S. 25th St.                                  | 701.746.2769  |             |                     |            | •                            |   |                      |               |                |         |              |     |                                      | •                    |                                         |                                    | ٠           |            |               |                |            | •         |                        |                      |                      |                |           |            |               |
| F-4        | Fido Purpur & Cambucci Arena                                               | 1122 7th Ave. S                                   | 701.746.2764  |             |                     |            | •                            |   |                      | ٠             |                |         |              |     |                                      | ٠                    |                                         | •                                  | ٠           |            |               |                | •          | ٠         |                        |                      |                      |                |           |            |               |
| F-8        | ICON Sports Center                                                         | 1060 47th Ave. S.                                 | 701.746.2750  |             |                     |            | •                            |   |                      |               |                |         |              |     |                                      | ٠                    |                                         |                                    | •           |            |               |                |            | •         |                        |                      |                      |                |           |            | ٠             |
|            | SWIMMING POOLS                                                             |                                                   |               |             |                     |            |                              |   |                      |               |                |         |              |     |                                      |                      |                                         |                                    |             |            |               |                |            |           |                        |                      |                      |                |           |            |               |
| F-4        | Elks Pool                                                                  | 1002 13th Ave. S.                                 | 701.746.2780  |             | •                   |            | •                            |   |                      |               |                |         |              | •   |                                      |                      | •                                       |                                    | ٠           |            |               | ٠              | •          | •         |                        |                      | •                    | •              |           |            |               |
| F-2        | Riverside Pool                                                             | 1810 N. 1st St.                                   | 701.740.1497  | ٠           |                     | •          | •                            |   |                      |               |                | •       | •            |     |                                      |                      | •                                       | •                                  | ٠           |            | ٠             | ٠              | •          | •         |                        | •                    |                      | •              | •         |            | ٠             |
| P          | ARKS & SHELTE                                                              | ERS                                               |               |             |                     |            |                              |   |                      |               |                |         |              |     |                                      |                      |                                         |                                    |             |            |               |                |            |           |                        |                      |                      |                |           |            |               |
|            | Abbott Complex                                                             | 705 S. 12th St.                                   |               |             |                     | •          |                              | Т |                      |               | _              |         |              |     |                                      |                      |                                         |                                    | •           | •          |               |                |            | Т         |                        | Т                    |                      | T              |           |            |               |
| F-4<br>E-4 | Ben Franklin Park                                                          |                                                   | 701.746.2771  |             | •                   | -          |                              |   |                      |               |                | -       |              |     |                                      |                      | •                                       |                                    | -           | -          |               |                | •          | •         |                        |                      |                      |                | -         |            |               |
| E-6        | Bringewatt Park                                                            |                                                   | 701.746.2785  |             | -                   |            |                              |   |                      |               |                |         |              |     |                                      |                      |                                         |                                    | •           | -          |               |                | _          | •         |                        |                      | •                    |                | +         | •          |               |
| F-7        | Choice Outdoor Spray Park                                                  | 4401 S. 11th St.                                  |               |             |                     |            |                              |   |                      |               |                |         |              |     |                                      |                      |                                         |                                    |             |            |               |                |            |           |                        |                      | •                    |                |           |            |               |
| F-6        | Cox Park                                                                   |                                                   | 701.746.2773  |             | •                   |            |                              |   |                      |               |                |         |              |     |                                      |                      | •                                       |                                    | •           |            |               |                | •          | •         |                        |                      |                      |                |           |            |               |
| F-4        | Elks Park                                                                  |                                                   | 701.746.2781  |             | •                   |            | •                            |   |                      |               |                |         |              | •   |                                      |                      |                                         |                                    | •           |            |               | •              | •          | •         |                        |                      | •                    | •              |           |            |               |
| C-3        | Exchange Club Park                                                         |                                                   | 701.746.2775  |             | •                   | •          |                              |   |                      |               |                |         |              |     |                                      |                      |                                         |                                    | •           |            |               |                | •          | •         |                        |                      |                      |                |           |            |               |
| D-5        | Haake Strip Park                                                           | Bike path between                                 | BF & Apollo   | •           |                     |            |                              |   |                      |               |                |         |              |     |                                      |                      |                                         |                                    |             |            |               |                |            |           |                        |                      |                      |                |           |            | ٠             |
| F-3        | Half Circle Park                                                           | 614 3rd Ave. S.                                   |               |             |                     |            |                              |   |                      |               |                |         |              |     |                                      |                      |                                         |                                    |             |            |               |                | •          |           |                        |                      |                      |                |           |            |               |
| F-4        | Independence Park                                                          | 1000 5th Ave. S.                                  |               |             |                     |            |                              |   |                      |               | •              |         |              |     |                                      |                      |                                         |                                    |             |            |               | •              |            |           |                        |                      |                      |                |           |            |               |
| B-3        | Jaycees Park                                                               | 4790 Technology Cr.                               | 701.787.2229  |             | •                   | •          |                              |   |                      |               |                |         |              |     |                                      |                      | •                                       |                                    | ٠           |            | ٠             | ٠              | •          | •         |                        |                      |                      |                |           |            |               |
| G-3        | Kannowski Park/Rydell Skate Park                                           | 701 S. 4th St.                                    |               | •           |                     |            |                              |   |                      |               | •              |         |              |     |                                      |                      |                                         |                                    | •           |            |               |                | •          |           | •                      |                      |                      |                |           |            | ٠             |
| F-6        | Kelly Park                                                                 | 904 32nd Ave. S.                                  | 701.746.2774  |             | •                   |            |                              |   |                      |               |                |         |              |     |                                      |                      | •                                       |                                    |             |            |               |                | •          | •         |                        |                      |                      |                |           |            |               |
| D-7        | Kiwanis Park (North Park)                                                  | 3851 S. 34th St.                                  |               |             |                     |            |                              |   |                      |               |                |         |              |     |                                      |                      |                                         |                                    |             |            |               |                | •          |           |                        |                      |                      |                |           |            |               |
| D-7        | Kiwanis Park (South Park)                                                  | 4100 S. 32nd St.                                  |               |             |                     |            |                              |   |                      |               |                |         |              |     |                                      |                      |                                         |                                    |             |            |               |                | •          |           |                        |                      |                      |                |           |            |               |
| G-4        | Lincoln Drive Park                                                         |                                                   | 701.740.1826  | •           |                     |            |                              | • | •                    |               | •              | •       | •            |     | •                                    |                      | •                                       | •                                  | ٠           |            | ٠             | ٠              | •          | •         | •                      | •                    |                      |                | •         | ٠          | ٠             |
|            | Lions Park                                                                 |                                                   | 701.746.2782  | •           |                     |            |                              |   |                      |               |                | _       |              |     |                                      |                      | •                                       |                                    | ٠           |            |               |                | _          | •         |                        |                      | •                    |                | •         |            |               |
|            | Masonic Park                                                               | 1950 40th Ave. S.                                 |               | •           |                     |            |                              |   |                      |               |                |         |              |     |                                      |                      |                                         | _                                  | ٠           |            | •             |                | •          |           |                        |                      |                      |                | $\square$ |            | •             |
| F-3        | Midtown Park                                                               | 4O2 N. 6th St.                                    |               |             |                     | •          |                              |   |                      |               |                |         |              |     |                                      |                      |                                         |                                    |             |            |               |                | •          |           |                        |                      |                      | _              |           |            | _             |
| F-8        | Optimist Park                                                              |                                                   | 701.746.2784  | •           | •                   | •          |                              |   |                      | $\vdash$      |                | _       |              |     |                                      |                      | •                                       | _                                  | •           |            |               | ٠              | _          | •         |                        |                      |                      |                | •         |            | •             |
| C-5        | Prime Steel Park                                                           | 3900 14th Ave. S.                                 | 701 707 0 407 |             | •                   | •          |                              | - |                      |               |                | _       |              |     |                                      |                      |                                         |                                    |             |            | •             |                | •          | _         |                        |                      |                      |                | $\square$ |            | _             |
| B-3        | Richards West Park                                                         |                                                   | 701.787.3487  |             | _                   | _          | •                            | - |                      |               |                | •       | •            |     |                                      |                      | •                                       | •                                  | •           |            | •             | •              | _          | •         |                        | •                    | -                    | •              | •         |            | •             |
| F-2<br>E-8 | Riverside Park<br>Ryan Park / Ryan Lake                                    | 1810 N. 1st St.<br>2001 47th Ave. S.              | 701.215.9469  | •           |                     | -          | -                            |   |                      |               |                | -       |              |     |                                      |                      |                                         |                                    |             |            |               | •              | -          | -         |                        | -                    |                      |                | H         | _          | •             |
| D-4        | Sertoma Park (japanese Garden)                                             | 3300 11th Ave. S.                                 |               | •           |                     |            |                              |   |                      |               |                | -       |              |     |                                      |                      |                                         |                                    | •           |            | •             | •              | •          | •         |                        |                      |                      |                | H         |            | -             |
| F-2        | Skidmore Park                                                              | 1210 N. 5th St.                                   |               |             |                     |            |                              |   |                      |               | •              | -       |              |     |                                      |                      |                                         |                                    |             |            |               | -              |            | -         |                        |                      |                      |                | H         |            | -             |
| E-6        | Symington Park                                                             | 1801 24th Ave. S.                                 |               |             |                     |            |                              |   |                      |               |                |         |              |     |                                      |                      |                                         |                                    | •           | •          |               |                |            | +         |                        |                      |                      |                | •         |            | -             |
| E-3        | University Park                                                            |                                                   | 701.746.2778  |             | •                   |            |                              |   |                      | $\vdash$      | •              |         |              |     | •                                    |                      | •                                       | •                                  | _           | H          | •             | •              | •          | •         |                        |                      | •                    |                | •         |            | •             |
| D-6        | Veterans Memorial Park                                                     | 2357 S. 34th St.                                  |               |             |                     |            |                              |   |                      |               |                |         |              |     |                                      |                      |                                         |                                    | •           |            |               |                |            |           |                        |                      |                      |                | H         |            |               |
| F-4        | Williamson Park                                                            | 1020 7th Ave. S.                                  |               |             |                     |            |                              |   |                      |               |                |         |              | •   |                                      |                      |                                         |                                    |             |            |               |                | •          |           |                        |                      |                      |                | H         |            |               |
| E-4        | Wilmar Park                                                                | 904 S. 16th St.                                   |               |             |                     | •          |                              |   |                      |               |                |         |              |     | •                                    |                      |                                         |                                    |             |            |               |                | •          |           |                        |                      |                      |                | H         |            |               |
|            |                                                                            |                                                   |               |             |                     |            |                              |   |                      |               |                |         | 1            |     | A                                    |                      |                                         |                                    |             |            |               |                |            |           |                        |                      |                      |                |           |            |               |