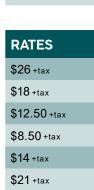

ull & Power Carts
- Snacks & Beverages

| PUNCH CARDS                   | RATES             |
|-------------------------------|-------------------|
| 10 Round Punch Card   9 Holes | \$155 +tax        |
| 5 Round Punch Card   18 Holes | <b>\$115</b> +tax |
|                               |                   |

| GREEN FEES                             | RATE            |
|----------------------------------------|-----------------|
| Regular Green Fee   18 Holes           | \$26 +ta        |
| 9 Holes / Twilight Rate                | <b>\$18</b> +ta |
| Junior Green Fee   18 Holes            | \$12.50         |
| Junior Green Fee   9 Holes             | \$8.50          |
| College Student (must show ID)         | <b>\$14</b> +ta |
| College Student w/ Cart (must show ID) | <b>\$21</b> +ta |



GOLF COUR SE

| CARTS                             | RATES             |
|-----------------------------------|-------------------|
| 9 Holes / 18 Holes                | \$9.50 / \$16     |
| 10 Ride Punch Card (9 / 18 Holes) | \$85 / \$135 +tax |
| Single Season Cart Pass           | \$375 +tax        |
| Couples Season Cart Pass          | \$525 +tax        |

- Rental Clubs

| JNCH CARDS                  | RATES      |
|-----------------------------|------------|
| Round Punch Card   9 Holes  | \$155 +tax |
| Round Punch Card   18 Holes | \$115 +tax |



# -Little Links

KIDS GOLF COURSE AT LINCOLN

# FREE 9-HOLE, SHORT DISTANCE COURSE

PERFECT FOR GOLFERS 4-10 YEARS OLD

> ALL HOLES RANGE FROM 40-120 YARDS

Enjoy our FREE Kid's Course designed to encourage children to try the game of g