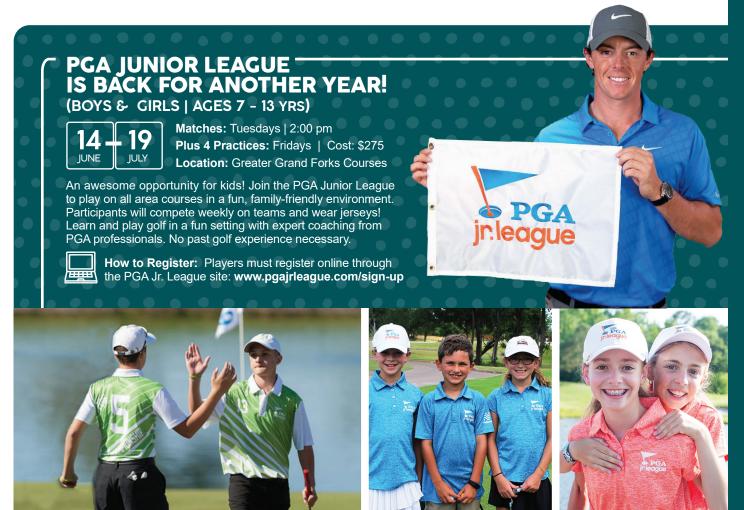

ange Pass             | \$90  |
| LINCOLN GOLF COURSE            | RATES |
| *Junior Pass   13-18 years old | \$130 |
| *Youth Pass   9-12 years old   | \$105 |
| *Youth Pass   9-12 years old   | \$105 |

<sup>\*</sup>some restrictions apply

#### **IMPROVE YOUR GAME**

PRIVATE JUNIOR LESSONS | Available at King's Walk with one of our P.G.A. Golf Professionals. Lessons are made by appointment.

#### PURCHASE LESSONS ONLINE AT KINGSWALK.ORG

TO SCHEDULE A LESSON, CALL: 701.787.5464

| GOLF PRO: DAN TANNAHILL |               | GOLF ASST. PRO: |
|-------------------------|---------------|-----------------|
| 1 Session               | \$60          | 1 Session       |
| 3 Sessions              | \$180         | 3 Sessions      |
| Group of 2              | \$40 / golfer | Group of 2      |





\$45 \$120 \$30 / golfer

# Inspiring HEALTH'S-HAPPINESS



4401 S. 11TH STREET | GRAND FORKS, ND | 701-746-2790 | CHOICEHF.COM

#### **FACILITY AMENITIES**

CHOICE HEALTH & FITNESS IS 162,000 SQ/FT OF HEALTH & HAPPINESS FOR ALL AGES!

- 75+ Weekly Fitness Classes
- State-of-the-Art Fitness Equipment
- Weight Lifting & Extreme Fitness Areas
- 12 Tennis Courts (6 Indoor & 6 Outdoor)
- 2 Basketball Courts & 3 Racquetball Courts
- Indoor Walk / Run Track (7 laps = 1 mile)
- Kids Splash Park with 2 Waterslides
- Lap Pool & Lazy River Aquatics Area
- · Cycling, Group Exercise & Yoga Studios
- Locker Rooms with Steam Rooms
- Childcare & Birthday Party Rooms
- Community Rooms
- · Deli Counter & Pro Shop
- Lounge Area w/ Fireplace & Outdoor Patio
- Sports Training & Personal Trainers Available