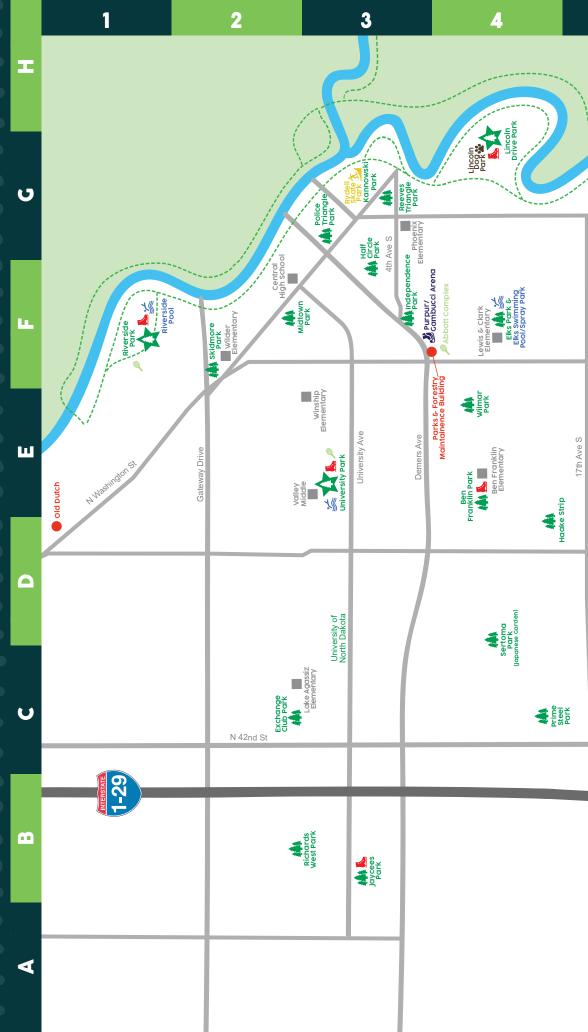

### Inside the Guide

GF PARKS INFO/RESERVATIONS **HOW TO REGISTER** 

YOUTH ONLY PROGRAMS ADULT ONLY PROGRAMS

EVENTS

**GOLF COURSES** 

FITNESS FACILITY/PROGRAMS

| A Little About Us                                 | 2     |
|---------------------------------------------------|-------|
| Guide to the Guide                                | 3-4   |
| How to Register   Registration Form               | 5-6   |
| Youth Recreation Scholarships Application         | 7-8   |
| Youth Day Camps (Just for Fun)   JFF Registration | 9-10  |
| Parks & Trails Map                                | 11-12 |
| Parks & Facility Amenities                        | 13    |
| How to Reserve   Permits & Reservations           | 14    |
| Tree Care   Dog Park                              | 14    |
| Grand Forks Parks & Recreation Foundation         | 15-16 |
| Summer Events   Save the Dates                    | 17-18 |
| Outdoor Pools                                     | 19-20 |
| Outdoor Swimming Lessons                          | 21-22 |
| Indoor Pool & Indoor Swimming Lessons             | 23-24 |
| Youth Track   Races Around Town                   | 25-26 |
| Youth Baseball                                    | 27-28 |
| Youth Softball                                    | 29-30 |
| Youth Basketball                                  | 31-32 |
| Youth Tennis                                      | 33-34 |
| Adult Tennis                                      | 35    |
| Youth Racquetball                                 | 36    |
| Adult Racquetball                                 | 36    |
| Youth Volleyball                                  | 37    |
| Adult Volleyball                                  | 37    |
| Adult Cornhole                                    | 38    |
| Athletic Development: Camps & Programs            | 39-40 |
| Sport-Specific Training                           | 41-42 |
| King's Walk Golf Course                           | 43-44 |
| Lincoln Golf Course                               | 45-46 |
| Adult Golf                                        | 47-48 |
| Youth Golf                                        | 49-50 |
| Choice Health & Fitness                           | 51-52 |
| Included in Membership: Fitness Classes           | 53-54 |
| Youth Fitness Programs                            | 55-56 |
| Senior Programs                                   | 56    |
| Personal Training                                 | 57-58 |
| Group Training                                    | 59-60 |
| Private Clubs & Programs                          | 61-62 |