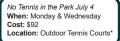

#### **TENNIS IN THE PARKS**

(AGES 5 - 14 YEARS)

No Tennis in the Park July 4 When: Monday & Wednesday Cost: \$92

Location: Outdoor Tennis Courts\*

How to Register:

This introductory program is designed to teach students the fundamental strokes and techniques of tennis. \*Players who have reached intermediate, advanced, or elite levels of Choice 10 & Under Tennis or Choice Tennis Academy cannot participate in Tennis in the Parks.