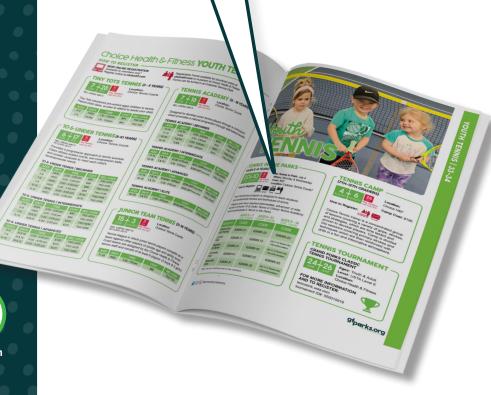

#### **TENNIS IN THE PARKS**

(AGES 5 - 14 YEARS)

No Tennis in the Park July 4 When: Monday & Wednesday Cost: \$92

Location: Outdoor Tennis Courts\*

How to Register:

This introductory program is designed to teach students the fundamental strokes and techniques of tennis. \*Players who have reached intermediate, advanced, or elite levels of Choice 10 & Under Tennis or Choice Tennis Academy cannot participate in Tennis in the Parks.

AGES 5 - 7

|                           | 10.30 - 11.30 AIVI | 11.30 AIVF 12.30 FIVI | 12.30 - 1.30 FIVI                                     |
|---------------------------|--------------------|-----------------------|-------------------------------------------------------|
| FACILITY                  | CODE               | CODE                  | CODE                                                  |
| Wynne Com.<br>(at Choice) | 626065-21          | 626065-22             | 626065-23                                             |
| Lincoln Park              | 626065-11          | 626065-12             | (No age 11-14 Tennis in the Park at this location)    |
| Register<br>Complex       | 626065-41          | 626065-42             | (No age 11-14 Tennis in<br>the Park at this location) |
| University<br>Park        | 626065-51          | 626065-52             | 626065-53                                             |
| Riverside<br>Park         | 626065-31          | 626065-32             | (No age 11-14 Tennis in<br>the Park at this location) |