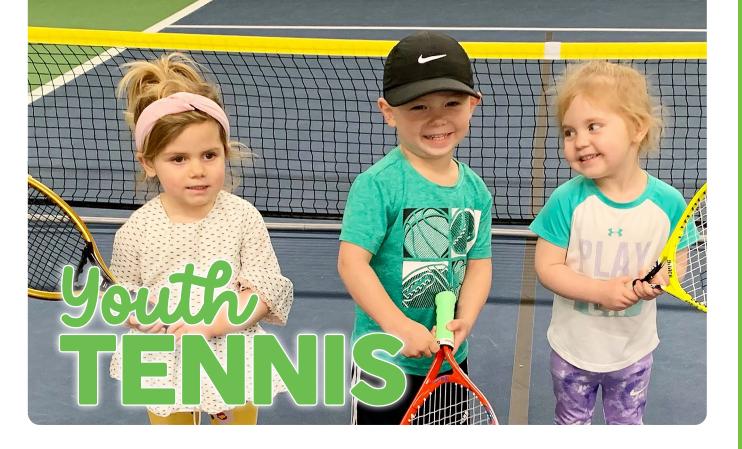

#### **TENNIS IN THE PARKS**

(AGES 5 - 14 YEARS)

No Tennis in the Park July 4 When: Monday & Wednesday Cost: \$92

Location: Outdoor Tennis Courts\*

How to Register:

This introductory program is designed to teach students the fundamental strokes and techniques of tennis. \*Players who have reached intermediate, advanced, or elite levels of Choice 10 & Under Tennis or Choice Tennis Academy cannot participate in Tennis in the Parks.