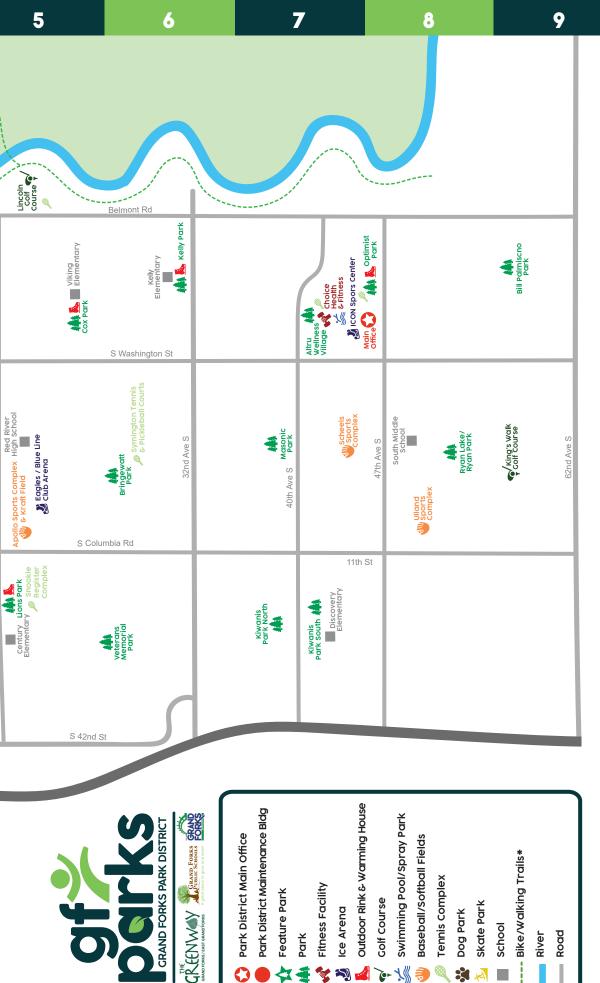

### Inside the Guide

GF PARKS INFO/RESERVATIONS **HOW TO REGISTER** 

YOUTH ONLY PROGRAMS ADULT ONLY PROGRAMS

EVENTS

**GOLF COURSES** 

FITNESS FACILITY/PROGRAMS

| A Little About Us                                 | 2     |
|---------------------------------------------------|-------|
| Guide to the Guide                                | 3-4   |
| How to Register   Registration Form               | 5-6   |
| Youth Recreation Scholarships Application         | 7-8   |
| Youth Day Camps (Just for Fun)   JFF Registration | 9-10  |
| Parks & Trails Map                                | 11-12 |
| Parks & Facility Amenities                        | 13    |
| How to Reserve   Permits & Reservations           | 14    |
| Tree Care   Dog Park                              | 14    |
| Grand Forks Parks & Recreation Foundation         | 15-16 |
| Summer Events   Save the Dates                    | 17-18 |
| Outdoor Pools                                     | 19-20 |
| Outdoor Swimming Lessons                          | 21-22 |
| Indoor Pool & Indoor Swimming Lessons             | 23-24 |
| Youth Track   Races Around Town                   | 25-26 |
| Youth Baseball                                    | 27-28 |
| Youth Softball                                    | 29-30 |
| Youth Basketball                                  | 31-32 |
| Youth Tennis                                      | 33-34 |
| Adult Tennis                                      | 35    |
| Youth Racquetball                                 | 36    |
| Adult Racquetball                                 | 36    |
| Youth Volleyball                                  | 37    |
| Adult Volleyball                                  | 37    |
| Adult Cornhole                                    | 38    |
| Athletic Development: Camps & Programs            | 39-40 |
| Sport-Specific Training                           | 41-42 |
| King's Walk Golf Course                           | 43-44 |
| Lincoln Golf Course                               | 45-46 |
| Adult Golf                                        | 47-48 |
| Youth Golf                                        | 49-50 |
| Choice Health & Fitness                           | 51-52 |
| Included in Membership: Fitness Classes           | 53-54 |
| Youth Fitness Programs                            | 55-56 |
| Senior Programs                                   | 56    |
| Personal Training                                 | 57-58 |
| Group Training                                    | 59-60 |
| Private Clubs & Programs                          | 61-62 |