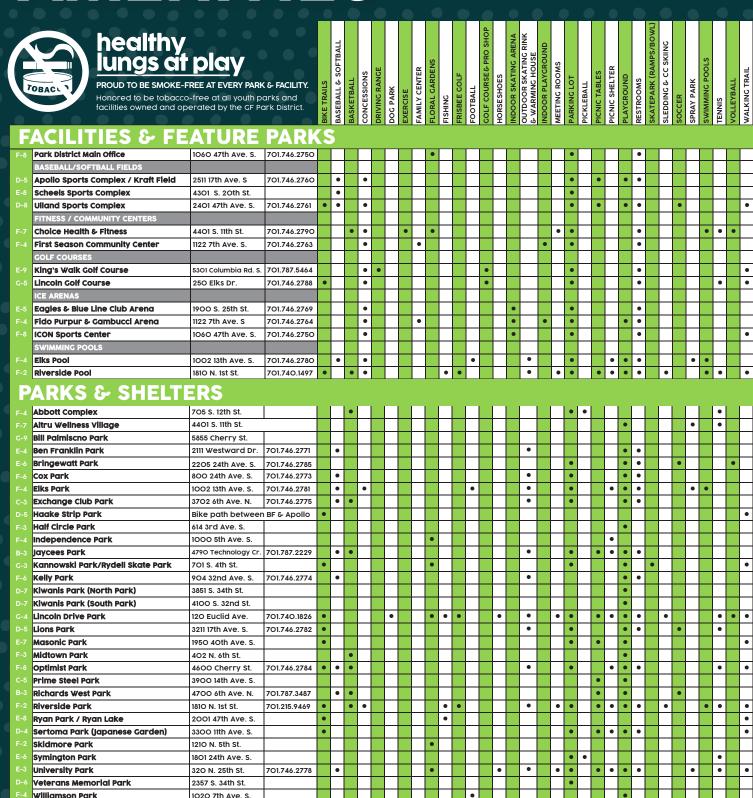

# ET OUTDOORS & AY GRAND FORKS!

44 parks

31 playgrounds

27 outdoor tennis courts

26 baseball/softball fields

17 soccer fields

15 horseshoe courts

14 picnic shelters available to rent

7 basketball courts

7 sand volleyball courts

3 disc golf courses

3 spray parks / splash pads

2 outdoor pools

2 golf courses

4 pickle ball courts

I kids golf course

1 skate park