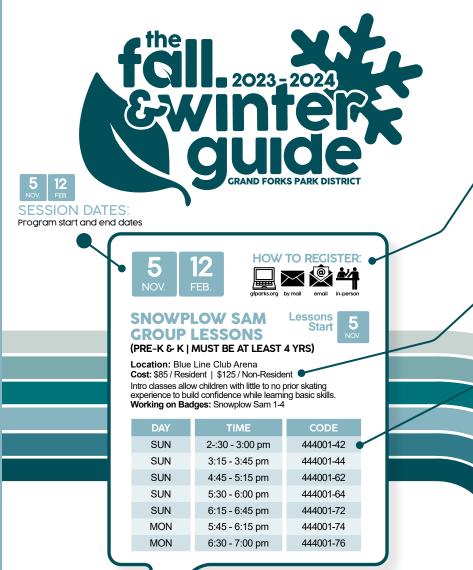

#### SNOWPLOW SAM **GROUP LESSONS**

Location: Blue Line Club Arena Cost: \$85 / Resident | \$125 / Non-Resident

Intro classes allow children with little to no prior skating experience to build confidence while learning basic skills.

Working on Badges: Snowplow Sam 1-4

| LESSON DAY | TIME           | CODE      |
|------------|----------------|-----------|
| SUN        | 2:30 - 3:00 pm | 444001-42 |
| SUN        | 3:15 - 3:45 pm | 444001-44 |
| SUN        | 4:45 - 5:15 pm | 444001-62 |
| SUN        | 5:30 - 6:00 pm | 444001-64 |
| SUN        | 6:15 - 6:45 pm | 444001-72 |
| MON        | 5:45 - 6:15 pm | 444001-74 |
| MON        | 6:30 - 7:00 pm | 444001-76 |