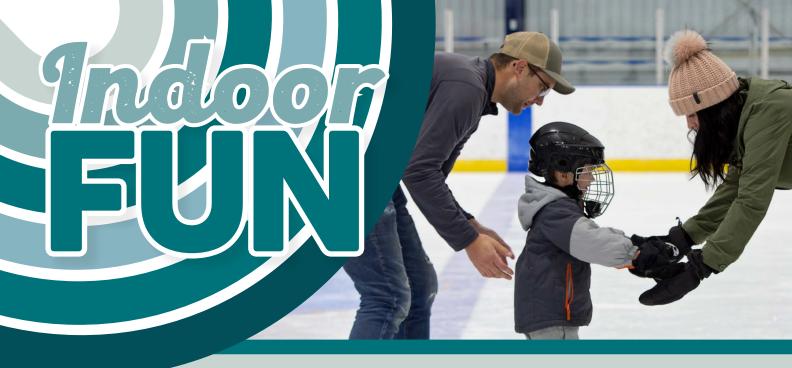

# FIGURE & ICE SKATING | 21-22

#### BASIC SKILLS ADVANCED AND FREESKATE LESSONS (MUST HAVE PASSED BASIC SKILLS 3)

Lessons Start

Location: Blue Line Club Arena Cost: \$95 / Resident | \$135 / Non-Resident

Skaters will learn traditional figure skating, including jumps and spins as well as the basic principles and philosophy of choreography, presentation and performance.

Working on Badges: Basic Skills 4-6, Pre-Freeskate, Freeskate 1-6

BASIC SKILLS ADVANCED & FREESKATE CODE

SUN (7:00 - 8:00 pm) & MON (8:00 - 9:00 pm) 444007-62

Skaters will be divided into groups for Monday evening during 1st lesson