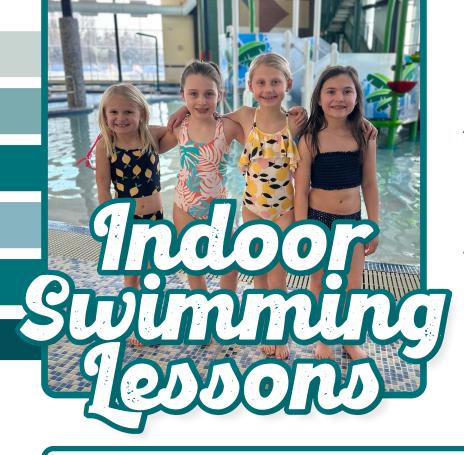

# Youth SWIMMING LESSONS

#### PARENT & ME (AGES 9 MONTHS - UNDER 2 YEARS)

Parent & Me provides an introduction to water for parents and children.

The class is a fun and safe way to get children comfortable in water. | Max Class Capacity: 6 Swimmers

#### TINY TOTS SWIMMING (AGES 3 - 4 YEARS)

Tiny Tots Swimming provides an introduction to basic water safety for children.

Program offers children a way to get comfortable in water without a parent. | Max Class Capacity: 4 Swimmers

#### SWIMMING ACADEMY