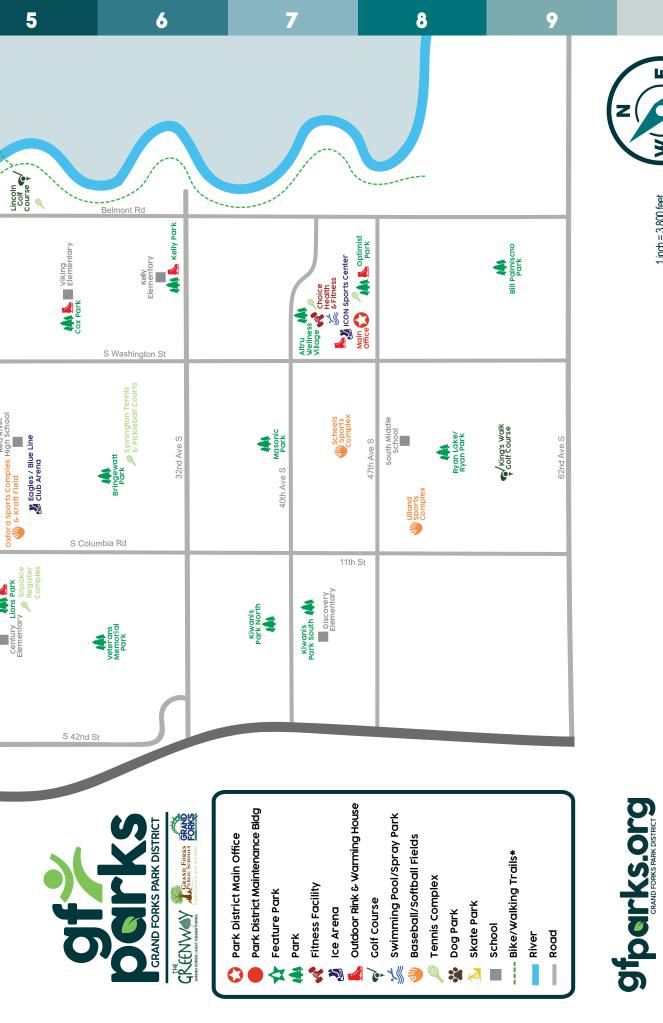

# Park and facility AMENITIES

#### SKATEPARK (RAMPS/BOWL) INDOOR SKATING ARENA OUTDOOR SKATING RINK & WARMING HOUSE INDOOR PLAYGROUND SLEDDING &/OR CC SKIINC COLF COURSES PRO SHOP he althy BASEBALL & SOFTBALL un GV SWIMMING POOLS FLORAL GARDENS PICNIC TABLES PICNIC SHELTER MEETING ROOMS VOLLEYBALL WALKING TRAIL -AMILY CENTER DRIVING RANGE CONCESSIONS PROUD TO BE SMOKE-FREE AT EVERY PARK & FACILITY. Honored to be tobacco-free at all youth parks and facilities owned and operated by the CF Park District. FRISBEE COLF HORSESHOES PARKING LOT PLAYCROUND BASKETBALL RESTROOMS SPRAY PARK PICKLEBALL **BIKE TRAILS** OOT COLF TOBAC DOC PARK OOTBALL SOCCER EXERCISE CRICKET FISHING ENNIS

#### FACILITIES & FEATURE PARKS

|     |                                   |                      |              |   |   |   | <br>_ |   |   |   |   | _ |   | _ |   |   |   | _ | _ |   |   |   |   | _ | _ | _ |   |   |   |
|-----|-----------------------------------|----------------------|--------------|---|---|---|-------|---|---|---|---|---|---|---|---|---|---|---|---|---|---|---|---|---|---|---|---|---|---|
| F-8 | Park District Main Office         | 1060 47th Ave. S.    | 701.746.2750 |   |   |   |       |   |   |   | ٠ |   |   |   |   |   |   |   | ٠ |   |   |   | • |   |   |   |   |   |   |
|     | BASEBALL/SOFTBALL FIELDS          |                      |              |   |   |   |       |   |   |   |   |   |   |   |   |   |   |   |   |   |   |   |   |   |   |   |   |   |   |
| E-5 | Oxford Sports Complex/Kraft Field | 2511 17th Ave. S     | 701.746.2760 |   | • |   | •     |   |   |   |   |   |   |   |   |   |   |   | ٠ | • |   | • | • |   |   |   |   |   |   |
| E-7 | Scheels Sports Complex            | 4301 S. 20th St.     |              |   | • |   |       |   |   |   |   |   |   |   |   |   |   |   | ٠ |   |   |   |   |   | • | Ð |   |   |   |
| D-8 | Ulland Sports Complex             | 2401 47th Ave. S.    | 701.746.2761 | ٠ | • |   | •     |   |   |   |   |   |   |   |   |   |   |   | ٠ | • |   | ٠ | • |   | • |   |   | Π | • |
|     | FITNESS / COMMUNITY CENTERS       |                      |              |   |   |   |       |   |   |   |   |   |   |   |   |   |   |   |   |   |   |   |   |   |   |   |   | Π |   |
| F-7 | Choice Health & Fitness           | 4401 S. 11th St.     | 701.746.2790 |   |   | • | •     |   | • |   | • |   |   |   |   |   |   | • | ٠ |   |   |   | • |   |   |   | ٠ | • | • |
| F-4 | First Season Community Center     | 1122 7th Ave. S.     | 701.746.2763 |   |   |   | •     |   |   | ٠ |   |   |   |   |   |   | • |   | ٠ |   |   |   | • |   |   |   |   |   |   |
|     | GOLF COURSES                      |                      |              |   |   |   |       |   |   |   |   |   |   |   |   |   |   |   |   |   |   |   |   |   |   |   |   |   |   |
| E-9 | King's Walk Golf Course           | 5301 Columbia Rd. S. | 701.787.5464 |   |   |   | • •   | • |   |   |   |   |   |   | ٠ |   |   |   | ٠ |   |   |   | • |   |   |   |   | Π | • |
| G-5 | Lincoln Golf Course               | 250 Elks Dr.         | 701.746.2788 | • |   | • | •     |   |   |   |   |   |   |   | ٠ |   |   |   | ٠ |   |   |   | • |   |   |   |   | • | • |
|     | ICE ARENAS                        |                      |              |   |   |   |       |   |   |   |   |   |   |   |   |   |   |   |   |   |   |   |   |   |   |   |   | Π |   |
| E-5 | Eagles & Blue Line Club Arena     | 1900 S. 25th St.     | 701.746.2769 |   |   |   | •     |   |   |   |   |   |   |   |   | • |   |   | ٠ |   |   |   | • |   |   |   |   |   |   |
| F-4 | Fido Purpur & Gambucci Arena      | 1122 7th Ave. S      | 701.746.2764 |   |   |   | •     |   |   | ٠ |   |   |   |   |   | • | • |   | ٠ |   |   | ٠ | • |   |   |   |   |   |   |
| F-8 | ICON Sports Center                | 1060 47th Ave. S.    | 701.746.2750 |   |   |   | •     |   |   |   |   |   |   |   |   | • |   |   | ٠ |   |   |   | • |   |   |   |   |   | • |
|     | SWIMMING POOLS                    |                      |              |   |   |   |       |   |   |   |   |   |   |   |   |   |   |   |   |   |   |   |   |   |   |   |   |   |   |
| F-4 | Elks Pool                         | 1002 13th Ave. S.    | 701.746.2780 |   | • |   | •     |   |   |   |   |   |   | • |   |   |   |   | ٠ |   | ٠ | ٠ | • |   |   | • | • |   |   |
| F-1 | Riverside Pool                    | 1810 N. 1st St.      | 701.740.1497 | • |   | • | •     |   |   |   |   |   | • |   |   |   |   | • | ٠ | • | ٠ | ٠ | • | • | • |   | ٠ | • | • |

#### PARKS & SHELTERS

| F-4 | Abbott Complex                   | 705 S. 12th St.      |              |   |   | • |   |   |   |   |   |     |   |   |   |   |   |   | • | • |     |          |   |   |   |   |   | • | , |   |
|-----|----------------------------------|----------------------|--------------|---|---|---|---|---|---|---|---|-----|---|---|---|---|---|---|---|---|-----|----------|---|---|---|---|---|---|---|---|
| F-7 | Altru Weliness Village           | 4401 S. 11th St.     |              |   |   |   |   |   |   | ٠ |   |     |   |   |   | • | ٠ |   | • |   | •   | •        |   |   |   |   | • | • | , | ٠ |
| G-9 | Bill Palmiscno Park              | 5855 Cherry St.      |              |   |   |   |   |   |   |   |   |     |   |   |   |   |   |   |   |   |     | •        |   |   | • |   |   |   |   |   |
| E-4 | Ben Franklin Park                | 2111 Westward Dr.    | 701.746.2771 |   | ٠ |   |   |   |   |   |   |     |   |   |   |   | ٠ |   |   |   |     | •        | • |   |   |   |   |   |   |   |
| E-6 | Bringewatt Park                  | 2205 24th Ave. S.    | 701.746.2785 |   |   | • |   |   |   |   |   |     |   |   |   |   |   |   | • |   | •   | •        | • |   |   | • |   |   | ٠ |   |
| F-5 | Cox Park                         | 800 24th Ave. S.     | 701.746.2773 |   | ٠ |   |   |   |   |   |   |     |   |   |   |   | ٠ |   | • |   |     | •        | • |   |   |   |   |   |   |   |
| F-4 | Elks Park                        | 1002 13th Ave. S.    | 701.746.2781 |   |   |   | • | • |   |   |   |     |   | ٠ |   |   |   |   | • |   | •   | •        | • |   |   |   | • | • |   |   |
| C-3 | Exchange Club Park               | 37O2 6th Ave. N.     | 701.746.2775 |   | ٠ | • |   |   |   |   |   |     |   |   |   |   |   |   | • |   |     | •        |   |   |   |   |   |   |   |   |
| D-4 | Haake Strip Park                 | Bike path between BF | & Oxford     | ٠ |   |   |   |   |   |   |   |     |   |   |   |   |   |   |   |   |     |          |   |   |   |   |   |   |   | • |
| G-3 | Half Circle Park                 | 614 3rd Ave. S.      |              |   |   |   |   |   |   |   |   |     |   |   |   |   |   |   |   |   |     | •        |   |   |   |   |   |   |   |   |
| F-3 | Independence Park                | 1000 5th Ave. S.     |              |   |   |   |   |   |   |   | • |     |   |   |   |   |   |   |   |   | •   | <u>،</u> |   |   |   |   |   |   |   |   |
| B-3 | Jayc <del>ees</del> Park         | 4790 Technology Cr.  | 701.787.2229 |   | ٠ | • |   |   |   |   |   |     |   |   |   |   | ٠ |   | ٠ |   | • • |          |   |   |   |   |   |   |   |   |
| G-3 | Kannowski Park/Rydell Skate Park | 701 S. 4th St.       |              | ٠ |   |   |   |   |   |   | • |     |   |   |   |   |   |   | • |   |     | •        | • | ٠ |   |   |   |   |   | ٠ |
| F-6 | Kelly Park                       | 904 32nd Ave. S.     | 701.746.2774 |   | ٠ |   |   |   |   |   |   |     |   |   |   |   | ٠ |   |   |   |     | •        | • |   |   |   |   |   |   |   |
| D-7 | Kiwanis Park (North Park)        | 3851 S. 34th St.     |              |   | ٠ |   |   |   |   |   |   |     |   |   |   |   |   |   | • |   | •   | •        |   |   |   |   |   |   |   |   |
| D-7 | Kiwanis Park (South Park)        | 4100 S. 32nd St.     |              |   |   | • |   |   |   |   |   |     |   |   |   |   |   |   |   |   |     | •        |   |   |   |   |   |   |   |   |
| G-4 | Lincoln Drive Park               | 120 Euclid Ave.      | 701.740.1826 | • |   |   |   |   | ٠ |   | • | •   | • |   | • | • | ٠ | ٠ | • |   | •   | •        | • |   | ٠ |   |   |   | ٠ | ٠ |
| D-5 | Lions Park                       | 3211 17th Ave. S.    | 701.746.2782 | • |   | • |   |   |   |   |   |     |   |   |   |   | ٠ |   | • |   | •   | •        | • |   |   | • |   | • | , |   |
| E-7 | Masonic Park                     | 1950 40th Ave. S.    |              | • | ٠ |   |   |   |   |   |   |     |   |   |   |   |   |   | • |   | •   | •        |   |   |   |   |   |   |   | ٠ |
| F-3 | Midtown Park                     | 4O2 N. 6th St.       |              |   |   | • |   |   |   |   |   |     |   |   |   |   |   |   |   |   |     | •        |   |   |   |   |   |   |   |   |
| F-8 | Optimist Park                    | 4600 Cherry St.      | 701.746.2784 | • | ٠ |   |   |   |   |   |   |     |   |   |   |   | • |   | • | • | •   | •        | • |   |   |   |   | • | , | ٠ |
| C-5 | Prime Steel Park                 | 3900 14th Ave. S.    |              |   | ٠ | • |   |   |   |   |   |     |   |   |   |   |   |   |   |   | •   | •        |   |   |   |   |   |   |   |   |
| В-3 | Richards West Park               | 4700 6th Ave. N.     | 701.787.3487 |   | ٠ | • | • |   |   |   |   |     |   |   |   |   |   |   |   |   | •   | •        |   |   |   | • |   |   |   |   |
| F-1 | Riverside Park                   | 1810 N. 1st St.      | 701.215.9469 | • |   | • | • | • |   |   |   | • • | • |   |   |   | ٠ | ٠ | • |   | •   | •        | • |   | • |   | • | • | , | ٠ |
| E-8 | Ryan Park / Ryan Lake            | 2001 47th Ave. S.    |              | • |   |   |   |   |   |   |   | •   | 2 |   |   |   |   |   | • |   | •   | •        |   |   |   |   |   |   |   | ٠ |
| D-4 | Sertoma Park (Japanese Garden)   | 3300 11th Ave. S.    |              | • |   |   |   |   |   |   |   |     |   |   |   |   |   |   | • |   | •   | •        | • |   |   |   |   |   |   | • |
| F-2 | Skidmore Park                    | 1210 N. 5th St.      |              |   |   |   |   |   |   |   | • |     |   |   |   |   |   |   |   |   |     |          |   |   |   |   |   |   |   |   |
| E-6 | Symington Park                   | 1801 24th Ave. S.    |              |   |   |   |   |   |   |   |   |     |   |   |   |   |   |   | • | • | T   |          |   |   |   |   |   | • | , |   |
| E-3 | University Park                  | 320 N. 25th St.      | 701.746.2778 |   | ٠ |   |   |   |   |   | • |     |   |   | • | • | ٠ | ٠ | ٠ | ' | •   | • •      | • |   |   |   | • | • | , | ٠ |
| D-6 | Veterans Memorial Park           | 2357 S. 34th St.     |              |   |   |   |   |   |   |   |   |     |   |   |   |   |   |   | ٠ |   | •   | •        | ٠ |   |   |   |   |   |   |   |
| F-4 | Williamson Park                  | 1020 7th Ave. S.     |              |   |   |   |   |   |   |   |   |     |   | • |   |   |   |   |   |   | T   | •        |   |   |   |   |   |   |   |   |
| E-4 | Wilmar Park                      | 904 S. 16th St.      |              |   | ٠ | • |   |   |   |   |   |     |   |   | • | • |   |   |   |   | T   | •        |   |   |   |   |   |   |   |   |