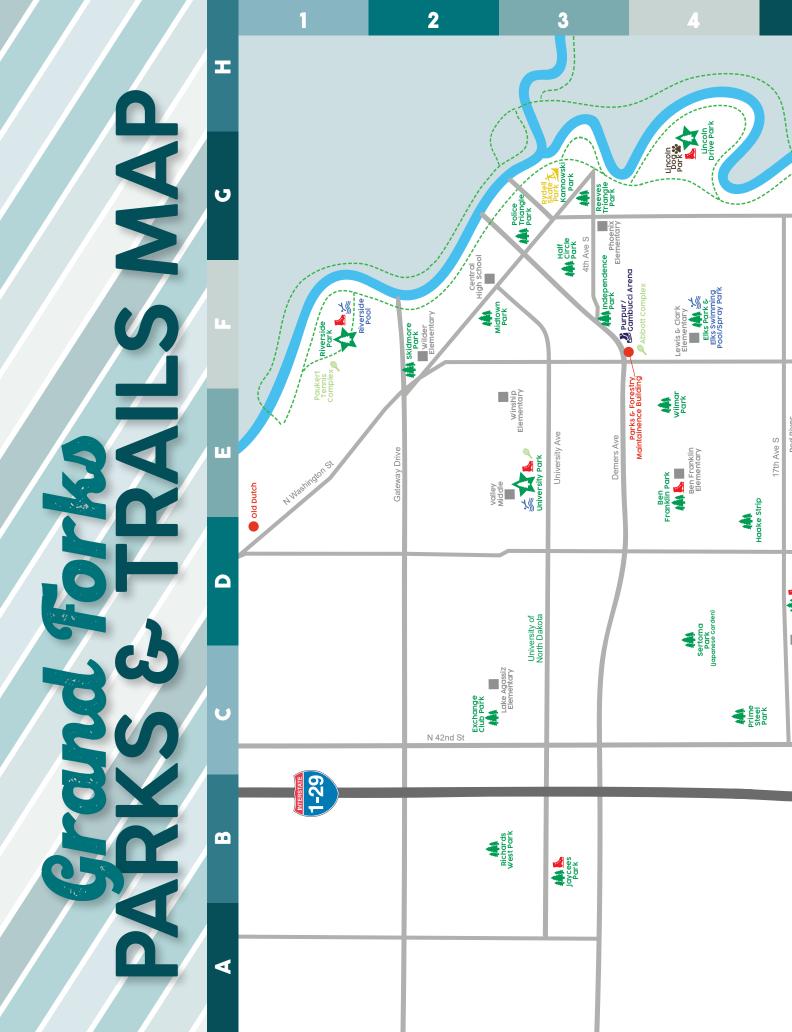

#### FACILITIES & FEATURE PARKS

|     |                                   |                      |              |   |   |   | <br>_ |   |   |   |   | _ |   | _ |   |   |   | _ | _ |   |   |   |   | _ | _ | _ |   |   |   |
|-----|-----------------------------------|----------------------|--------------|---|---|---|-------|---|---|---|---|---|---|---|---|---|---|---|---|---|---|---|---|---|---|---|---|---|---|
| F-8 | Park District Main Office         | 1060 47th Ave. S.    | 701.746.2750 |   |   |   |       |   |   |   | ٠ |   |   |   |   |   |   |   | ٠ |   |   |   | • |   |   |   |   |   |   |
|     | BASEBALL/SOFTBALL FIELDS          |                      |              |   |   |   |       |   |   |   |   |   |   |   |   |   |   |   |   |   |   |   |   |   |   |   |   |   |   |
| E-5 | Oxford Sports Complex/Kraft Field | 2511 17th Ave. S     | 701.746.2760 |   | • |   | •     |   |   |   |   |   |   |   |   |   |   |   | ٠ | • |   | • | • |   |   |   |   |   |   |
| E-7 | Scheels Sports Complex            | 4301 S. 20th St.     |              |   | • |   |       |   |   |   |   |   |   |   |   |   |   |   | ٠ |   |   |   |   |   | • | Ð |   |   |   |
| D-8 | Ulland Sports Complex             | 2401 47th Ave. S.    | 701.746.2761 | ٠ | • |   | •     |   |   |   |   |   |   |   |   |   |   |   | ٠ | • |   | ٠ | • |   | • |   |   | Π | • |
|     | FITNESS / COMMUNITY CENTERS       |                      |              |   |   |   |       |   |   |   |   |   |   |   |   |   |   |   |   |   |   |   |   |   |   |   |   | Π |   |
| F-7 | Choice Health & Fitness           | 4401 S. 11th St.     | 701.746.2790 |   |   | • | •     |   | • |   | • |   |   |   |   |   |   | • | ٠ |   |   |   | • |   |   |   | ٠ | • | • |
| F-4 | First Season Community Center     | 1122 7th Ave. S.     | 701.746.2763 |   |   |   | •     |   |   | ٠ |   |   |   |   |   |   | • |   | ٠ |   |   |   | • |   |   |   |   |   |   |
|     | GOLF COURSES                      |                      |              |   |   |   |       |   |   |   |   |   |   |   |   |   |   |   |   |   |   |   |   |   |   |   |   |   |   |
| E-9 | King's Walk Golf Course           | 5301 Columbia Rd. S. | 701.787.5464 |   |   |   | • •   | • |   |   |   |   |   |   | ٠ |   |   |   | ٠ |   |   |   | • |   |   |   |   | Π | • |
| G-5 | Lincoln Golf Course               | 250 Elks Dr.         | 701.746.2788 | • |   | • | •     |   |   |   |   |   |   |   | ٠ |   |   |   | ٠ |   |   |   | • |   |   |   |   | • | • |
|     | ICE ARENAS                        |                      |              |   |   |   |       |   |   |   |   |   |   |   |   |   |   |   |   |   |   |   |   |   |   |   |   | Π |   |
| E-5 | Eagles & Blue Line Club Arena     | 1900 S. 25th St.     | 701.746.2769 |   |   |   | •     |   |   |   |   |   |   |   |   | • |   |   | ٠ |   |   |   | • |   |   |   |   |   |   |
| F-4 | Fido Purpur & Gambucci Arena      | 1122 7th Ave. S      | 701.746.2764 |   |   |   | •     |   |   | ٠ |   |   |   |   |   | • | • |   | ٠ |   |   | ٠ | • |   |   |   |   |   |   |
| F-8 | ICON Sports Center                | 1060 47th Ave. S.    | 701.746.2750 |   |   |   | •     |   |   |   |   |   |   |   |   | • |   |   | ٠ |   |   |   | • |   |   |   |   |   | • |
|     | SWIMMING POOLS                    |                      |              |   |   |   |       |   |   |   |   |   |   |   |   |   |   |   |   |   |   |   |   |   |   |   |   |   |   |
| F-4 | Elks Pool                         | 1002 13th Ave. S.    | 701.746.2780 |   | • |   | •     |   |   |   |   |   |   | • |   |   |   |   | ٠ |   | ٠ | ٠ | • |   |   | • | • |   |   |
| F-1 | Riverside Pool                    | 1810 N. 1st St.      | 701.740.1497 | • |   | • | •     |   |   |   |   |   | • |   |   |   |   | • | ٠ | • | ٠ | ٠ | • | • | • |   | ٠ | • | • |

#### PARKS & SHELTERS

| F-4 | Abbott Complex                   | 705 S. 12th St.      |              |   |   | • |   |   |   |   |   |     |   |   |   |   |   |   | • | • |     |          |   |   |   |   |   | • | , |   |
|-----|----------------------------------|----------------------|--------------|---|---|---|---|---|---|---|---|-----|---|---|---|---|---|---|---|---|-----|----------|---|---|---|---|---|---|---|---|
| F-7 | Altru Weliness Village           | 4401 S. 11th St.     |              |   |   |   |   |   |   | ٠ |   |     |   |   |   | • | ٠ |   | • |   | •   | •        |   |   |   |   | • | • | , | ٠ |
| G-9 | Bill Palmiscno Park              | 5855 Cherry St.      |              |   |   |   |   |   |   |   |   |     |   |   |   |   |   |   |   |   |     | •        |   |   | • |   |   |   |   |   |
| E-4 | Ben Franklin Park                | 2111 Westward Dr.    | 701.746.2771 |   | ٠ |   |   |   |   |   |   |     |   |   |   |   | ٠ |   |   |   |     | •        | • |   |   |   |   |   |   |   |
| E-6 | Bringewatt Park                  | 2205 24th Ave. S.    | 701.746.2785 |   |   | • |   |   |   |   |   |     |   |   |   |   |   |   | • |   | •   | •        | • |   |   | • |   |   | ٠ |   |
| F-5 | Cox Park                         | 800 24th Ave. S.     | 701.746.2773 |   | ٠ |   |   |   |   |   |   |     |   |   |   |   | ٠ |   | • |   |     | •        | • |   |   |   |   |   |   |   |
| F-4 | Elks Park                        | 1002 13th Ave. S.    | 701.746.2781 |   |   |   | • | • |   |   |   |     |   | ٠ |   |   |   |   | • |   | •   | •        | • |   |   |   | • | • |   |   |
| C-3 | Exchange Club Park               | 37O2 6th Ave. N.     | 701.746.2775 |   | ٠ | • |   |   |   |   |   |     |   |   |   |   |   |   | • |   |     | •        |   |   |   |   |   |   |   |   |
| D-4 | Haake Strip Park                 | Bike path between BF | & Oxford     | ٠ |   |   |   |   |   |   |   |     |   |   |   |   |   |   |   |   |     |          |   |   |   |   |   |   |   | • |
| G-3 | Half Circle Park                 | 614 3rd Ave. S.      |              |   |   |   |   |   |   |   |   |     |   |   |   |   |   |   |   |   |     | •        |   |   |   |   |   |   |   |   |
| F-3 | Independence Park                | 1000 5th Ave. S.     |              |   |   |   |   |   |   |   | • |     |   |   |   |   |   |   |   |   | •   | <u>،</u> |   |   |   |   |   |   |   |   |
| B-3 | Jayc <del>ees</del> Park         | 4790 Technology Cr.  | 701.787.2229 |   | ٠ | • |   |   |   |   |   |     |   |   |   |   | ٠ |   | ٠ |   | • • |          |   |   |   |   |   |   |   |   |
| G-3 | Kannowski Park/Rydell Skate Park | 701 S. 4th St.       |              | ٠ |   |   |   |   |   |   | • |     |   |   |   |   |   |   | • |   |     | •        | • | ٠ |   |   |   |   |   | ٠ |
| F-6 | Kelly Park                       | 904 32nd Ave. S.     | 701.746.2774 |   | ٠ |   |   |   |   |   |   |     |   |   |   |   | ٠ |   |   |   |     | •        | • |   |   |   |   |   |   |   |
| D-7 | Kiwanis Park (North Park)        | 3851 S. 34th St.     |              |   | ٠ |   |   |   |   |   |   |     |   |   |   |   |   |   | • |   | •   | •        |   |   |   |   |   |   |   |   |
| D-7 | Kiwanis Park (South Park)        | 4100 S. 32nd St.     |              |   |   | • |   |   |   |   |   |     |   |   |   |   |   |   |   |   |     | •        |   |   |   |   |   |   |   |   |
| G-4 | Lincoln Drive Park               | 120 Euclid Ave.      | 701.740.1826 | • |   |   |   |   | ٠ |   | • | •   | • |   | • | • | ٠ | ٠ | • |   | •   | •        | • |   | ٠ |   |   |   | ٠ | ٠ |
| D-5 | Lions Park                       | 3211 17th Ave. S.    | 701.746.2782 | • |   | • |   |   |   |   |   |     |   |   |   |   | ٠ |   | • |   | •   | •        | • |   |   | • |   | • | , |   |
| E-7 | Masonic Park                     | 1950 40th Ave. S.    |              | • | ٠ |   |   |   |   |   |   |     |   |   |   |   |   |   | • |   | •   | •        |   |   |   |   |   |   |   | ٠ |
| F-3 | Midtown Park                     | 4O2 N. 6th St.       |              |   |   | • |   |   |   |   |   |     |   |   |   |   |   |   |   |   |     | •        |   |   |   |   |   |   |   |   |
| F-8 | Optimist Park                    | 4600 Cherry St.      | 701.746.2784 | • | ٠ |   |   |   |   |   |   |     |   |   |   |   | • |   | • | • | •   | •        | • |   |   |   |   | • | , | ٠ |
| C-5 | Prime Steel Park                 | 3900 14th Ave. S.    |              |   | ٠ | • |   |   |   |   |   |     |   |   |   |   |   |   |   |   | •   | •        |   |   |   |   |   |   |   |   |
| В-3 | Richards West Park               | 4700 6th Ave. N.     | 701.787.3487 |   | ٠ | • | • |   |   |   |   |     |   |   |   |   |   |   |   |   | •   | •        |   |   |   | • |   |   |   |   |
| F-1 | Riverside Park                   | 1810 N. 1st St.      | 701.215.9469 | • |   | • | • | • |   |   |   | • • | • |   |   |   | ٠ | ٠ | • |   | •   | •        | • |   | • |   | • | • | , | ٠ |
| E-8 | Ryan Park / Ryan Lake            | 2001 47th Ave. S.    |              | • |   |   |   |   |   |   |   | •   | 2 |   |   |   |   |   | • |   | •   | •        |   |   |   |   |   |   |   | ٠ |
| D-4 | Sertoma Park (Japanese Garden)   | 3300 11th Ave. S.    |              | • |   |   |   |   |   |   |   |     |   |   |   |   |   |   | • |   | •   | •        | • |   |   |   |   |   |   | • |
| F-2 | Skidmore Park                    | 1210 N. 5th St.      |              |   |   |   |   |   |   |   | • |     |   |   |   |   |   |   |   |   |     |          |   |   |   |   |   |   |   |   |
| E-6 | Symington Park                   | 1801 24th Ave. S.    |              |   |   |   |   |   |   |   |   |     |   |   |   |   |   |   | • | • | T   |          |   |   |   |   |   | • | , |   |
| E-3 | University Park                  | 320 N. 25th St.      | 701.746.2778 |   | ٠ |   |   |   |   |   | • |     |   |   | • | • | ٠ | ٠ | ٠ | ' | •   | • •      | • |   |   |   | • | • | , | ٠ |
| D-6 | Veterans Memorial Park           | 2357 S. 34th St.     |              |   |   |   |   |   |   |   |   |     |   |   |   |   |   |   | ٠ |   | •   | •        | ٠ |   |   |   |   |   |   |   |
| F-4 | Williamson Park                  | 1020 7th Ave. S.     |              |   |   |   |   |   |   |   |   |     |   | • |   |   |   |   |   |   | T   | •        |   |   |   |   |   |   |   |   |
| E-4 | Wilmar Park                      | 904 S. 16th St.      |              |   | ٠ | • |   |   |   |   |   |     |   |   | • | • |   |   |   |   | T   | •        |   |   |   |   |   |   |   |   |

#### LINCOLN DR. PARK (MAP PAGES 11-12 | G-4)

- 🕂 Cross Country Ski Trails
- Dog Park
- Fishing
- L Outdoor Skating Rink & Warming House
- Meeting Rooms
- Parking Lot

➡ Picnic Shelters
₩ Playground

A Picnic Tables

#### RIVERSIDE PARK (MAP PAGE 11-12 | F-2)

- 🕂 Cross Country Ski Trails
- Fishing
- L Outdoor Skating Rink & Warming House
- Meeting Rooms
- 🖳 Parking Lot
- A Picnic Tables

- Picnic SheltersPlayground
- 🛉 🛉 Restrooms
- 🐛 Sledding
- 💈 Walking Trail