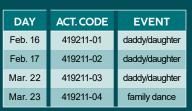

# ANNUAL ICE SHOW

March 2 | 5:00pm March 3 | 2:00pm Location: Purpur Arena FREE Event! Open to the Public

Ice Show Practices: February 18 - 26