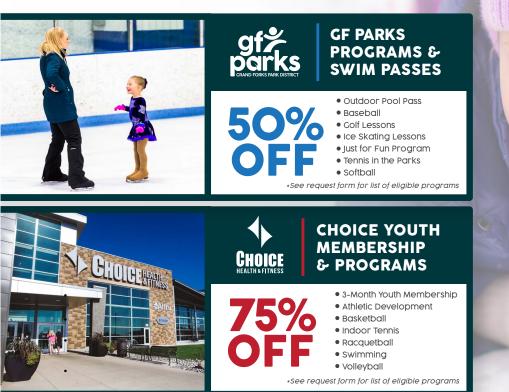

**OFFICE USE ONLY:** This child has been approved for 50% off the Park District programs and 75% off the Choice Health & Fitness programs / membership, listed below (up to \$200 in total awarded funds, per season).

PROGRAMS / MEMBERSHIP(S):

| FEE | CHARGED |
|-----|---------|
|     | UNANGED |

- \$
- \$ \$

- PARK DISTRICT (50% Off) Baseball
  - Just for Fun
  - Outdoor Pool Pass (Season Pass)
  - · Tennis in the Parks
- Girls Golf Program Only) Ice Skating Lessons

• Golf (Wee Linksters;

Jr. Golf Academy; &

#### CHOICE HEATH & FITNESS (75% Off)

- Fitness Membership (3-Mo, Youth Membership Only)
- Athletic Development (Core Str./Agility 8-11 yrs. Only)
- Basketball (Basketball Academy & Advanced Skills Training Only)
- Softball

- Indoor Tennis (Tiny Tots; 10&Under: Tennis Academy Only)
  - Racquetball (Youth Racquetball Academy Only)
  - Swim Lessons Outdoor Lessons, Parent&Me; Tiny Tots; & Swim Academy Only)
  - Volleyball (Youth Volleyball Academy Only)

# **Youth Recreation ŠCHOLARSHIPS**

We're here to help your children be active and healthy! Through the generous donors of our Foundation, we have scholarships available for families in need of financial assistance. Request a Youth Scholarship and you can receive 50% off the Park District programs and 75% off the Choice H&F programs and membership, listed below (up to \$200 in total awarded funds, per season).