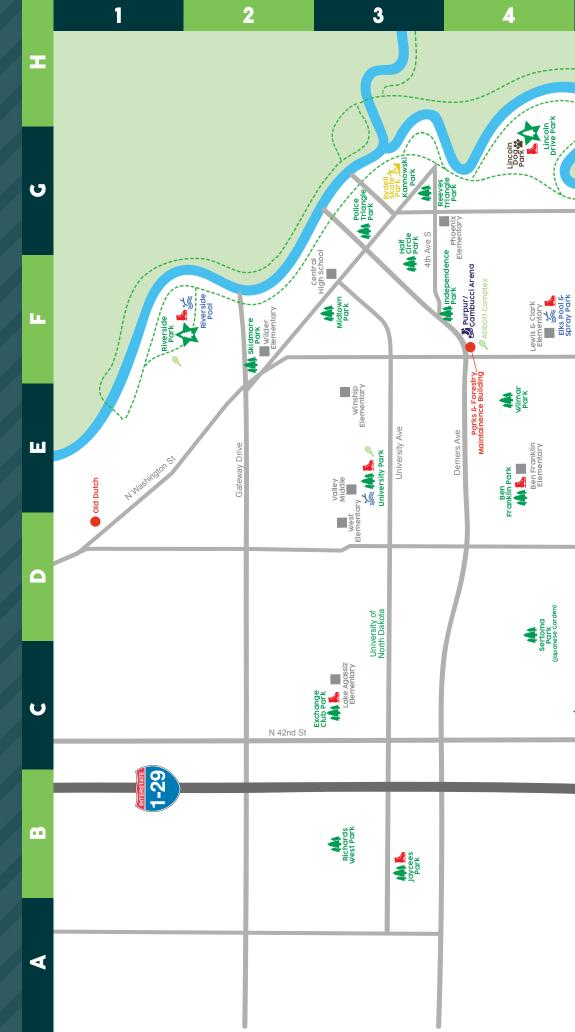

|  |  |  |  |  |
|--------------------|----------------------|--------------|--|--|--|--|--|
| Ben Franklin Park  | 2121 Westward Dr.    | 701-746-2771 |  |  |  |  |  |
| Cox Park           | 2207 S. 10th St.     | 701-746-2773 |  |  |  |  |  |
| Jaycees Park       | 4790 Technology Cir. | 701-787-2229 |  |  |  |  |  |
| Kelly Park         | 904 32nd Ave. S.     | 701-746-2774 |  |  |  |  |  |
| Lincoln Drive Park | 120 Euclid Ave.      | 701-740-1826 |  |  |  |  |  |
| Lions Park         | 3211 17th Ave. S.    | 701-746-2782 |  |  |  |  |  |
| Optimist Park      | 4600 Cherry St.      | 701-746-2784 |  |  |  |  |  |
| Riverside Park     | 100 Park St.         | 701-740-1497 |  |  |  |  |  |
| University Park    | 320 North 25th St.   | 701-746-2778 |  |  |  |  |  |







# ILS MAP







\*Co to theforksmpo.com for more info on bike/walking trails in the area.

10

1 inch = 3,800 feet

1,900



### **PUBLIC SKATING**

**DATES** 

2 - 28 NOV. FEB. NO PUBLIC SKATING:

November 11, 26 | December 26, 31 | January 16

**PLEASE NOTE:** 

No sticks or pucks are allowed on the ice during public skating

| LOCATION             | DAYS/TIME                              | *FEES                          |  |  |  |  |  |  |
|----------------------|----------------------------------------|--------------------------------|--|--|--|--|--|--|
| Blue Line Club Arena | Thursday   8:00 pm - 9:30 pm           | \$3 (18 & under)   \$4 (adult) |  |  |  |  |  |  |
| Blue Line Club Arena | Saturday   4:45 pm - 6:45 pm           | No Charge (no supervision)     |  |  |  |  |  |  |
| Blue Line