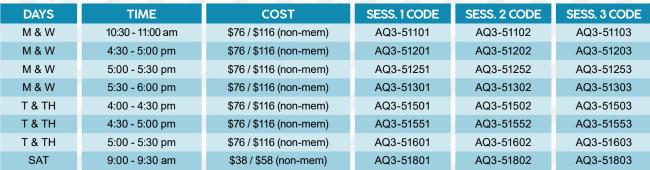

| Max Class Capacity: 4 Swimmers

| DAYS   | TIME             | COST                   | SESS. 1 CODE | SESS. 2 CODE | SESS. 3 CODE |
|--------|------------------|------------------------|--------------|--------------|--------------|
| M & W  | 10:30 - 11:00 am | \$76 / \$116 (non-mem) | AQ3-4101     | AQ3-4102     | AQ3-4103     |
| M & W  | 5:00 - 5:30 pm   | \$76 / \$116 (non-mem) | AQ3-4201     | AQ3-4202     | AQ3-4203     |
| T & TH | 5:00 - 5:30 pm   | \$76 / \$116 (non-mem) | AQ3-4501     | AQ3-4502     | AQ3-4503     |

### **SWIMMING ACADEMY**

### (AGES 4 YEARS & UP)

Swimming Academy is designed to teach children all levels of swimming, from basic and competitive skills to rescue strokes and water safety.

Max Class Capacity: 4 Swimmers

### LEVEL 1 | SUNFISH (BOBS & FLOATS)



### LEVEL 2 | PERCH (KICKS & GLIDES)

| DAYS   | TIME            | COST                   | SESS.1CODE | SESS. 2 CODE | SESS. 3 CODE |
|--------|-----------------|------------------------|------------|--------------|--------------|
| M & W  | 4:30 - 5:00 pm  | \$76 / \$116 (non-mem) | AQ3-52101  | AQ3-52102    | AQ3-52103    |
| M & W  | 5:00 - 5:30 pm  | \$76 / \$116 (non-mem) | AQ3-52201  | AQ3-52202    | AQ3-52203    |
| M & W  | 5:30 - 6:00 pm  | \$76 / \$116 (non-mem) | AQ3-52251  | AQ3-52252    | AQ3-52253    |
| T & TH | 4:00 - 4:30 pm  | \$76 / \$116 (non-mem) | AQ3-52501  | AQ3-52502    | AQ3-52503    |
| T & TH | 4:30 - 5:00 pm  | \$76 / \$116 (non-mem) | AQ3-52551  | AQ3-52552    | AQ3-52553    |
| T & TH | 5:00 - 5:30 pm  | \$76 / \$116 (non-mem) | AQ3-52601  | AQ3-52602    |