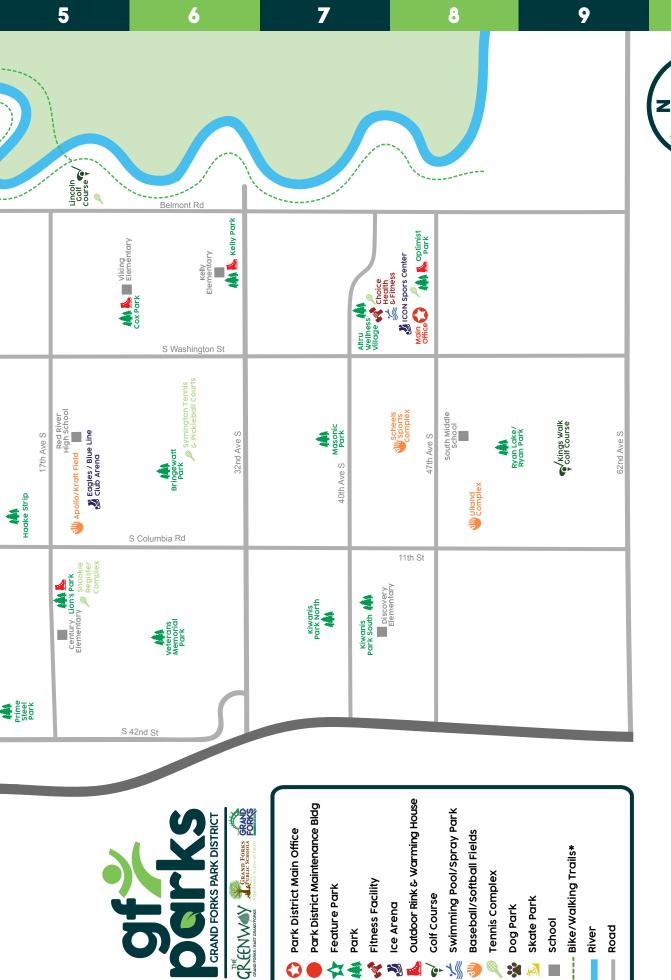

|  |  |  |  |  |
|--------------------|----------------------|--------------|--|--|--|--|--|
| Ben Franklin Park  | 2121 Westward Dr.    | 701-746-2771 |  |  |  |  |  |
| Cox Park           | 2207 S. 10th St.     | 701-746-2773 |  |  |  |  |  |
| Jaycees Park       | 4790 Technology Cir. | 701-787-2229 |  |  |  |  |  |
| Kelly Park         | 904 32nd Ave. S.     | 701-746-2774 |  |  |  |  |  |
| Lincoln Drive Park | 120 Euclid Ave.      | 701-740-1826 |  |  |  |  |  |
| Lions Park         | 3211 17th Ave. S.    | 701-746-2782 |  |  |  |  |  |
| Optimist Park      | 4600 Cherry St.      | 701-746-2784 |  |  |  |  |  |
| Riverside Park     | 100 Park St.         | 701-740-1497 |  |  |  |  |  |
| University Park    | 320 North 25th St.   | 701-746-2778 |  |  |  |  |  |







# ILS MAP







\*Co to theforksmpo.com for more info on bike/walking trails in the area.

10

1 inch = 3,800 feet

1,900



### **PUBLIC SKATING**

**DATES** 

2 - 28 NOV. FEB. NO PUBLIC SKATING:

November 11, 26 | December 26, 31 | January 16

**PLEASE NOTE:** 

No sticks or pucks are allowed on the ice during public skating

| LOCATION             | DAYS/TIME                              | *FEES                          |  |  |  |  |  |  |
|----------------------|----------------------------------------|--------------------------------|--|--|--|--|--|--|
| Blue Line Club Arena | Thursday   8:00 pm - 9:30 pm           | \$3 (18 & under)   \$4 (adult) |  |  |  |  |  |  |
| Blue Line Club Arena | Saturday   4:45 pm - 6:45 pm           | No Charge (no supervision)     |  |  |  |  |  |  |
| Blue Line Cl