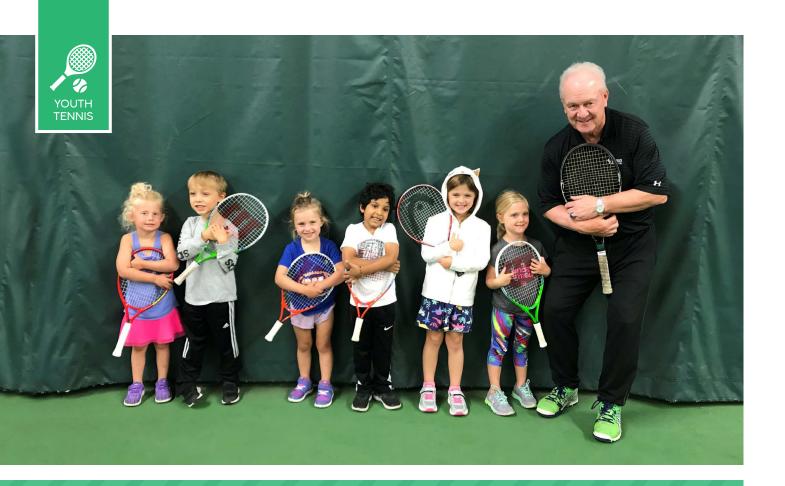

r 6-8) and received consent from a Choice instructor.

Contact Info: CJ Cano or Lisa Rollefstad | sports@choicehf.com | 701.746.2790

### **GRADES 4-5**

| DAYS   | TIME           | COST  | REGISTRATION CODE | MAX CLASS CAPACITY |
|--------|----------------|-------|-------------------|--------------------|
| T & TH | 3:30 - 4:30 pm | \$210 | BB3-4350          | 12 Players         |
| TUES   | 3:30 - 4:30 pm | \$110 | BB3-4360          | 12 Players         |

### **GRADES 6-7**

| DAYS   | TIME           | COST  | REGISTRATION CODE | MAX CLASS CAPACITY |
|--------|----------------|-------|-------------------|--------------------|
| T & TH | 4:30 - 5:30 pm | \$210 | BB3-4450          | 12 Players         |
| TUES   | 4:30 - 5:30 pm | \$110 | BB3-4460          | 12 Players         |











### [Youth TENNIS]

### **HOW TO REGISTER**



**NEW! ONLINE REGISTRATION** Available to members only\* Register online at choicehf.com



Registration Forms available for download online at choicehf.com or in-person at Choice Health & Fitness. Forms can be turned in at Customer Service Desk.

### **TOTS TENNIS** (3 - 5 YEARS)





Reg. Deadline

Location: Choice Tennis Courts

Tiny Tots introduces pre-school aged children to tennis. Parent-child class, so plan to attend to assist your child.

REG. OPENS: AUG. 3 NO CLASS: OCT. 3, 10, NOV. 4, 11, 14

| AGES | DAYS | TIME             | COST | REGISTRATION CODE |
|------|------|------------------|------|-------------------|
| 3-5  | WED  | 1:10 - 1:55 pm   | \$64 | TN3-310           |
| 3-5  | SAT  | 10:45 - 11:30 am | \$64 | TN3-350