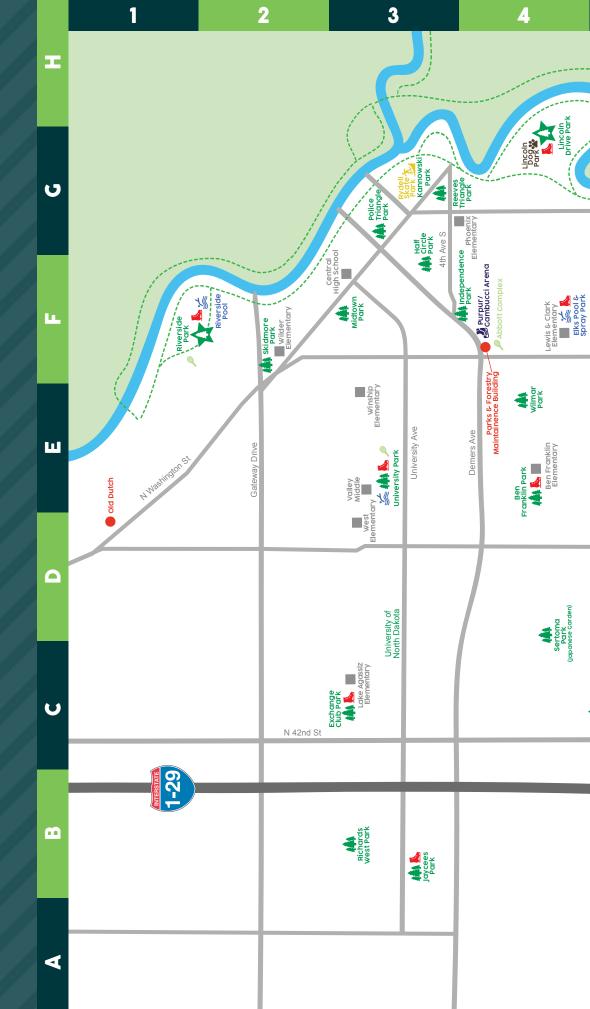

|  |  |  |
| Holiday Break   Dec. 23 - Jan. 3<br>(Closed Dec. 24-25) | 12:00 - 8:30 pm |  |  |  |  |  |

| BUILDING           | LOCATION             | PHONE        |
|--------------------|----------------------|--------------|
| Ben Franklin Park  | 2121 Westward Dr.    | 701-746-2771 |
| Cox Park           | 2207 S. 10th St.     | 701-746-2773 |
| Jaycees Park       | 4790 Technology Cir. | 701-787-2229 |
| Kelly Park         | 904 32nd Ave. S.     | 701-746-2774 |
| Lincoln Drive Park | 120 Euclid Ave.      | 701-740-1826 |
| Lions Park         | 3211 17th Ave. S.    | 701-746-2782 |
| Optimist Park      | 4600 Cherry St.      | 701-746-2784 |
| Riverside Park     | 100 Park St.         | 701-740-1497 |
| University Park    | 320 North 25th St.   | 701-746-2778 |



PARKS & TRAILS MAP







# PUBLIC SKATING



NO PUBLIC SKATING: November 11, 26 | December 26, 31 | January 16 PLEASE NOTE: No sticks or pucks are allowed on the ice during public skating

| LOCATION             | DAYS/TIME                              | *FEES                          |
|----------------------|----------------------------------------|--------------------------------|
| Blue Line Club Arena | Thursday   8:00 pm - 9:30 pm           | \$3 (18 & under)   \$4 (adult) |
| Blue Line Club Arena | Saturday   4:45 pm - 6:45 pm           | No Charge (no supervision)     |
| Blue Line Club Arena | Sunday   1:00 pm - 2:30 pm             | \$3 (18 & under)   \$4 (adult) |
| Blue Line Club Arena | Sunday   7:45 pm - 9:45 pm             | \$3 (18 & under)   \$4 (adult) |
| ICON Sports Center   | Monday - Th