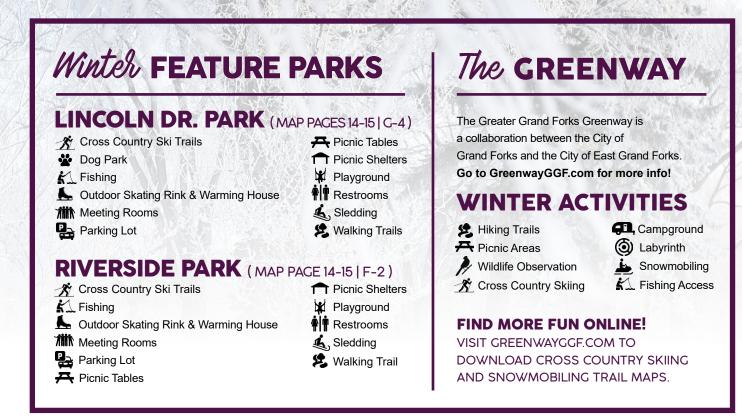

## OUTDOOR RINKS & WARMING HOUSES

We have 9 supervised warming houses and lighted hockey/pleasure skating rinks ready for some winter fun! Call the information line for weather related announcements and closings.

#### **INFORMATION LINE:** 701.787.3499

| WARMING HOUSE BUILDING HOURS<br>(WEATHER PERMITTING)    |                 |  |  |  |  |  |
|---------------------------------------------------------|-----------------|--|--|--|--|--|
| Monday - Friday                                         | 3:30 - 8:30 pm  |  |  |  |  |  |
| Saturday & Sunday                                       | 12:00 - 8:30 pm |  |  |  |  |  |
| Holiday Break   Dec. 23 - Jan. 3<br>(Closed Dec. 24-25) | 12:00 - 8:30 pm |  |  |  |  |  |

| BUILDING           | LOCATION             | PHONE        |
|--------------------|----------------------|--------------|
| Ben Franklin Park  | 2121 Westward Dr.    | 701-746-2771 |
| Cox Park           | 2207 S. 10th St.     | 701-746-2773 |
| Jaycees Park       | 4790 Technology Cir. | 701-787-2229 |
| Kelly Park         | 904 32nd Ave. S.     | 701-746-2774 |
| Lincoln Drive Park | 120 Euclid Ave.      | 701-740-1826 |
| Lions Park         | 3211 17th Ave. S.    | 701-746-2782 |
| Optimist Park      | 4600 Cherry St.      | 701-746-2784 |
| Riverside Park     | 100 Park St.         | 701-740-1497 |
| University Park    | 320 North 25th St.   | 701-746-2778 |