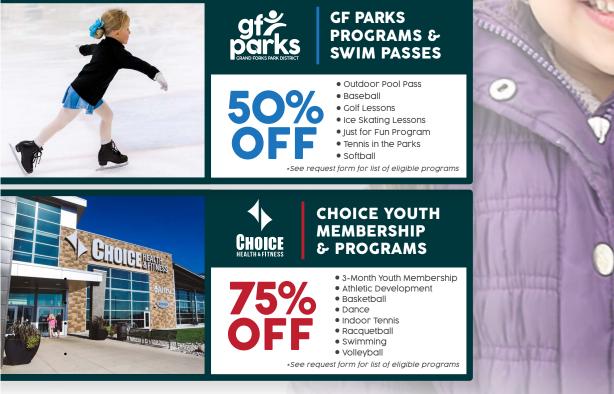

**OFFICE USE ONLY:** This child has been approved for 50% off the Park District programs and 75% off the Choice Health & Fitness programs / membership, listed below (up to \$200 in total awarded funds, per season).

#### **FEE CHARGED**

- \$ \$
- \$
- \$

- PARK DISTRICT (50% Off) Baseball
  - Just for Fun
  - Outdoor Pool Pass (Season Pass)
  - · Tennis in the Parks
- Girls Golf Program Only) Ice Skating Lessons

• Golf (Wee Linksters;

Jr. Golf Academy; &

#### CHOICE HEATH & FITNESS (75% Off)

- Fitness Membership (3-Mo, Youth Membership Only)
- Athletic Development
   Racquetball (Youth (Core Str./Agility 8-11 yrs. Only)
- Basketball (Basketball Academy & Advanced Skills Training Only)
- Dance Lessons
- Softball
- Indoor Tennis (Tiny Tots; 10&Under; Tennis Academy Only)
- Racquetball Academy Only)
- Swim Lessons Outdoor Lessons, Parent&Me; Tiny Tots; & Swim Academy Only)
- Volleyball (Youth Volleyball Academy Only)

# —Youth Recreation — SCHOLARSHIPS

We're here to help your children be active and healthy! Through the generous donors of our Foundation, we have scholarships available for families in need of financial assistance. Request a Youth Scholarship and you can receive 50% off the Park District programs and 75% off the Choice H&F programs and membership, listed below (up to \$200 in total awarded funds, per season).