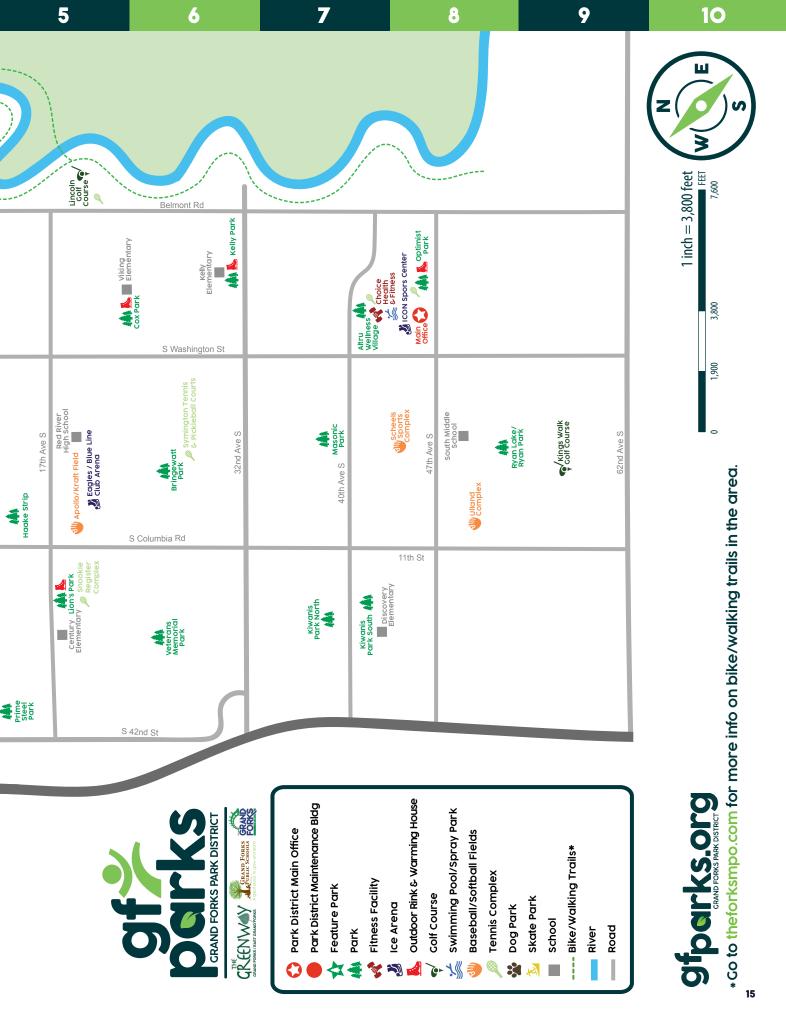

|  |  |
| Holiday Break   Dec. 23 - Jan. 3<br>(Closed Dec. 24-25) | 12:00 - 8:30 pm |  |  |  |  |  |

| BUILDING           | LOCATION             | PHONE        |
|--------------------|----------------------|--------------|
| Ben Franklin Park  | 2121 Westward Dr.    | 701-746-2771 |
| Cox Park           | 2207 S. 10th St.     | 701-746-2773 |
| Jaycees Park       | 4790 Technology Cir. | 701-787-2229 |
| Kelly Park         | 904 32nd Ave. S.     | 701-746-2774 |
| Lincoln Drive Park | 120 Euclid Ave.      | 701-740-1826 |
| Lions Park         | 3211 17th Ave. S.    | 701-746-2782 |
| Optimist Park      | 4600 Cherry St.      | 701-746-2784 |
| Riverside Park     | 100 Park St.         | 701-740-1497 |
| University Park    | 320 North 25th St.   | 701-746-2778 |



PARKS & TRAILS MAP







# PUBLIC SKATING



NO PUBLIC SKATING: November 11, 26 | December 26, 31 | January 16 PLEASE NOTE: No sticks or pucks are allowed on the ice during public skating

| LOCATION             | DAYS/TIME                              | *FEES                          |
|----------------------|----------------------------------------|--------------------------------|
| Blue Line Club Arena | Thursday   8:00 pm - 9:30 pm           | \$3 (18 & under)   \$4 (adult) |
| Blue Line Club Arena | Saturday   4:45 pm - 6:45 pm           | No Charge (no supervision)     |
| Blue Line Club Arena | Sunday   1:00 pm - 2:30 pm             | \$3 (18 & under)   \$4 (adult) |
| Blue Line Club Arena | Sunday   7:45 pm - 9:45 pm             | \$3 (18 & under)   \$4 (adult) |
| ICON Sports Center   | Monday - Thur