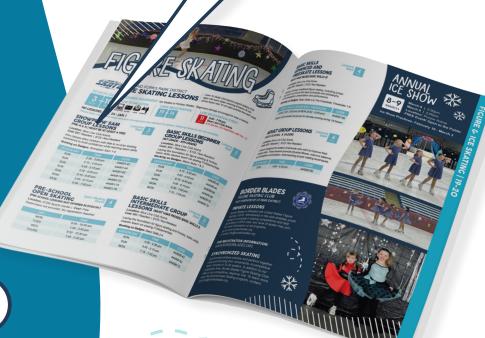

#### **GRAND FORKS PARK DISTRICT** ICE SKATING LESSONS

Learn To Skate USA lessons support skaters of all ages with each skater receiving at least a 30 min group lesson and 15 min open practice time each week.

#### SNOWPLOW SAM **GROUP LESSONS**

Lessons Start

(PRE-K & K | MUST BE AT LEAST 4 YRS)

Location: Blue Line Club Arena

Cost: \$85 / Resident | \$125 / Non-Resident

Intro classes allow children with little to no prior skating experience to build confidence while learning basic skills.

#### BASIC SKILLS BEGINNER Lessons **GROUP LESSONS**

(1ST GRADE - 8TH GRADE)

Location: Blue Line Club Arena

Cost: \$85 / Resident | \$125 / Non-Resident Laying the foundation for figure skating & hockey, basic skills classes teach ice skating FUNdamentals.

#### BASIC SKILLS INTERMEDIATE GROUP

Lessons

**LESSONS** (MUST HAVE PASSED BASIC SKILLS 1)

Location: Blue Line Club Arena

Cost: \$85 / Resident | \$125 / Non-Resident

Laying the foundation for figure skating and hockey, basic skills classes teach ice skating FUNdamentals.

#### BASIC SKILLS ADVANCED AND FREESKATE LESSONS

Lessons Start 4,

(MUST HAVE PASSED BASIC SKILLS 3)

Location: Blue Line Club Arena

Cost: \$95 / Resident | \$135 / Non-Resident

Skaters will learn traditional figure skating, including jumps and spins as well as the basic principles and philosophy of choreography, presentation and performance.

#### **ADULT GROUP LESSONS**

**Lessons**Start

4

(HIGH SCHOOL & OLDER)

Location: Blue Line Club Arena

Cost: \$85 / Resident | \$125 / Non-Resident

Lessons designed for skaters of all levels who wish to improve their skating skills. These lessons promote physical fitness, improve balance, and strengthen coordination, while teaching proper skating techniques.

#### **BORDER BLADES**

FIGURE SKATING CLUB
\*NOT OPERATED BY GF PARK DISTRICT

## ANNUAL ICE SHOW

**8-9**MARCH

March 8 | 4:00 pm March 9 | 2:00 pm

Location: Purpur Arena
FREE Event! Open to the Public

Ice Show Practices: February 16 - March 7