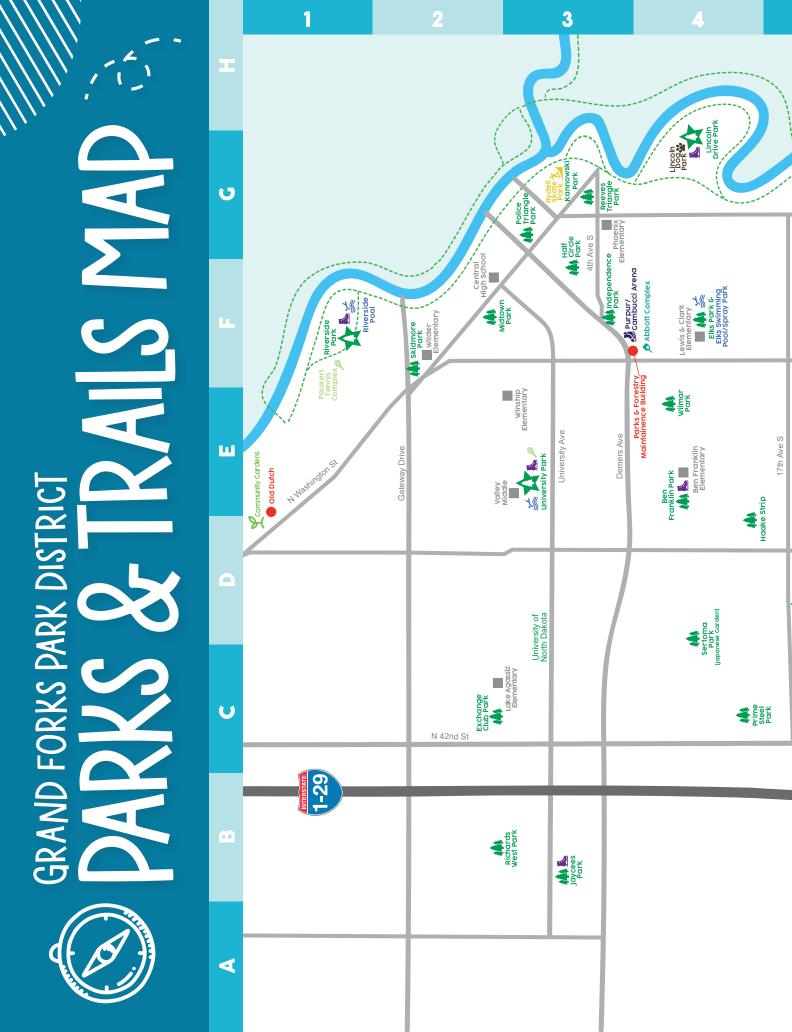

**GF PARKS & TRAILS MAP | 9-10** 

2,600

3,800

1,900

|      | ACILITIES & FE                    | AIURE                                 | ARK             | <u>ی</u> |   |               |       |   |          |   |        |               |   |               |           |   |   |        |          |          |   | _      |     | ب |     |               |          |                |     | _ |
|------|-----------------------------------|---------------------------------------|-----------------|----------|---|---------------|-------|---|----------|---|--------|---------------|---|---------------|-----------|---|---|--------|----------|----------|---|--------|-----|---|-----|---------------|----------|----------------|-----|---|
| F-8  | Park District Main Office         | 1060 47th Ave. S.                     | 701.746.2750    |          |   |               |       |   |          | Ш | •      | •             |   |               |           |   |   |        |          | ╝        | • |        |     |   | •   |               |          |                |     |   |
|      | BASEBALL/SOFTBALL FIELDS          |                                       |                 | Ш        |   |               |       |   |          | Ш |        |               |   |               | Ш         |   |   |        |          | Ц        |   |        |     | ┙ |     |               |          |                |     |   |
| -5   | Oxford Sports Complex/Kraft Field | 2511 17th Ave. S                      | 701.746.2760    |          | • |               | •     | • |          |   |        |               |   |               |           |   |   |        |          |          | • |        | Ŀ   | • | •   |               |          |                |     |   |
| -7   | Scheels Sports Complex            | 4301 S. 20th St.                      |                 |          | • |               |       |   |          |   |        |               |   |               |           |   |   |        |          |          | • |        |     |   |     |               | •        |                |     |   |
| 8-0  | Ulland Sports Complex             | 2401 47th Ave. S.                     | 701.746.2761    | •        | • |               | •     | • |          |   |        |               |   |               |           |   |   |        |          |          | • |        | 1   | • | •   |               | •        |                |     | T |
|      | FITNESS / COMMUNITY CENTERS       |                                       |                 |          |   |               |       |   |          | П |        | T             |   |               |           |   |   |        |          | T        |   |        | T   | 7 |     |               | Г        |                |     | T |
| -7   | Choice Health & Fitness           | 4401 S. 11th St.                      | 701.746.2790    |          |   | •             | •     | • |          | • | •      | •             |   |               |           |   |   |        |          | •        | • |        | T   | T | •   |               | Г        |                | • • | • |
| -4   | First Season Community Center     | 1122 7th Ave. S.                      | 701.746.2763    |          |   |               | •     | • |          | П | •      | T             |   |               |           |   |   |        | •        | ╗        | • |        | T   | 1 | •   |               | Г        |                |     | T |
|      | GOLF COURSES                      |                                       |                 |          |   |               |       |   |          | П |        | T             |   |               |           |   |   |        |          | ╗        |   |        | T   | 1 |     |               | Г        |                |     | Т |
| -9   | King's Walk Golf Course           | 5301 Columbia Rd. S.                  | 701.787.5464    |          |   |               |       |   |          | П |        | T             |   |               | ١,        | • |   |        |          | ┪        | • |        | T   | 7 | •   |               | Г        |                |     | T |
| -5   | Lincoln Golf Course               | 250 Elks Dr.                          | 701.746.2788    | •        |   | •             | -     | , |          | П |        | t             |   |               | Η,        | • |   |        |          | ┪        | • | $\top$ | T   | + | •   | $\top$        | Г        |                | •   | • |
|      | ICE ARENAS                        |                                       |                 | П        |   | _             |       | т | T        | П |        | T             |   | H             | Ħ         |   |   |        | П        | ┪        |   | +      | t   | + |     |               | г        | $\Box$         |     | T |
| E-5  | Eagles & Blue Line Club Arena     | 1900 S. 25th St.                      | 701.746.2769    | Н        |   |               |       | , |          | Н |        | +             |   |               | Н         |   | • |        |          | ┪        | • |        | Ť   | + | •   |               | г        |                |     | t |
| -4   | Fido Purpur & Gambucci Arena      | 1122 7th Ave. S                       | 701.746.2764    |          | H |               |       | _ | ╫        | Н | •      | $^{+}$        |   |               | H         |   | • |        | •        | $\dashv$ | • | +      | t   | • | •   | +             | Н        | $\vdash$       | +   | ٠ |
| -8   | ICON Sports Center                | 1060 47th Ave. S.                     | 701.746.2750    | Н        |   |               |       | _ | +        | Н |        | +             |   |               | H         |   | • |        | -        | ᅥ        | • | +      | Ŧ   | _ | •   | +             | Н        | $\vdash$       | _   | ۰ |
|      | SWIMMING POOLS                    | 1000 47 til Ave. 5.                   | 7 01:7 40:27 00 | Н        | - | -             | -     |   | +        | Н | +      | +             |   |               | Н         |   | Ť |        |          | $\dashv$ | _ | +      | +   | + | +   | +             | Н        | $\blacksquare$ | _   | + |
| -4   | Elks Pool                         | 1000 10th Ave C                       | 70174/0700      | Н        | = | -             |       | + | +        | Н | +      | +             |   |               | •         | + |   |        |          | $\dashv$ | • | +.     | • ( | • | •   | +             | $\vdash$ | •              | •   | + |
|      | Riverside Pool                    | 1002 13th Ave. S.                     | 701.746.2780    | •        | - | •             |       | _ | +        | Н | +      | +             | • | •             | -         |   |   |        |          | •        | • | _      | _   | _ |     | +             | ₽        | $\blacksquare$ | •   | + |
|      |                                   | 1810 N. 1st St.                       | 701.740.1497    | •        |   | •             |       | 4 | _        | Ш | _      | _             | _ | •             | ш         |   |   |        |          | •        | • | _      | 1   | - |     | _             |          | Н              | -   | 1 |
| E    | ARKS & SHELT                      | ERS                                   |                 |          |   |               |       |   |          |   |        |               |   |               |           |   |   |        |          |          |   |        |     |   |     |               |          |                |     |   |
| -4   | Abbott Complex                    | 705 S. 12th St.                       |                 |          |   | •             | Т     |   |          | П |        | Т             |   |               | П         |   |   | Г      |          |          | • | •      | •   | Т |     | Т             |          |                |     | Т |
| -7   | Altru Wellness Village            | 4401 S. 11th St.                      |                 | Н        |   | 7             | +     | + | ╁        | • |        | $^{+}$        |   |               | H         |   | • | •      | Н        | $\dashv$ | • | +      | t   | • | +   | +             | Н        | •              | •   |   |
| -9   | Bill Palmischo Park               | 5855 Cherry St.                       |                 | Н        |   | +             | $\pm$ | + | ┢        | H | +      | +             |   |               | H         | + | Ť |        | Н        | $\dashv$ |   | +      | _   | • | +   | •             | Н        |                | +   | + |
| -4   | Ben Franklin Park                 | 2111 Westward Dr.                     | 701.746.2771    | Н        | • | -             | +     | + | +        | Н | +      | +             |   |               | H         |   |   | •      |          | $\dashv$ |   | ╫      | -   | - | •   | Ť             | Н        | $\vdash$       | +   | + |
| -6   | Bringewatt Park                   | 2205 24th Ave. S.                     | 701.746.2771    | Н        | Ť | •             |       | + | +        | Н | +      | +             |   |               | Н         |   |   | Ť      |          | $\dashv$ | • | +      | -   | _ | •   | +             | •        | $\blacksquare$ | _   | + |
| -5   | Cox Park                          |                                       | 701.746.2763    | Н        | • | -             | +     | + | ┢        | Н | +      | +             |   |               | Н         | + |   | •      | $\vdash$ | $\dashv$ | • | _      | -   | - | •   | +             | ۳        | $\vdash$       | -   | + |
| E-10 |                                   | 800 24th Ave. S.<br>1450 69th Ave. S. | 701.746.2773    | •        | Ť | +             | +     | + | ┢        | Н | +      | +             |   |               | Н         | + |   | Ť      | $\vdash$ | $\dashv$ | - | +      | -   | • | +   | +             | H        | $\vdash$       | -   | + |
|      | Crary Park                        |                                       | 7017//0701      | _        | - | -             |       | + | +        | Н | +      | +             |   |               | •         |   |   |        |          | $\dashv$ | • | +      | -   | _ | •   | +             | ₽        | •              | •   | + |
|      | Elks Park                         | 1002 13th Ave. S.                     | 701.746.2781    | Н        | _ | _             | -     | + | $\vdash$ | Н | +      | +             |   |               | •         | + |   | _      |          | $\dashv$ | _ | +      | -   | _ | 4   | +             | H        | -              | •   | + |
| 2-3  | Exchange Club Park                | 37O2 6th Ave. N.                      | 701.746.2775    |          | • | •             | +     | ┿ | $\vdash$ | Н | +      | +             |   |               | Н         | + |   | _      |          | $\dashv$ | • | +      | +   | • | +   | +             | H        | $\vdash$       | _   | + |
| )-4  | Haake Strip Park                  | Bike path between BF                  | & Oxtora        | •        |   | -             | -     | + | +        | Н | _      | +             |   |               | H         | + |   |        |          | $\dashv$ |   | +      | +   | + | +   | +             | H        | $\blacksquare$ | +   | + |
| 5-3  | Half Circle Park                  | 614 3rd Ave. S.                       |                 |          | - |               |       |   | -        | Н | _      | +             |   |               | Н         |   |   |        |          | 4        |   | _      | _   | • | +   | +             | H        | $\vdash$       | _   | + |
| -3   | Independence Park                 | 1000 5th Ave. S.                      |                 | Н        |   |               | 4     | + |          | Н |        | 1             |   |               | Н         | + |   | _      |          | $\dashv$ |   | _      | •   | + | +   | +             | H        | $\vdash$       | _   | 4 |
| 3-3  | Jaycees Park                      | 4790 Technology Cr.                   | 701.787.2229    |          | • | •             | 4     | + |          | Н | 4      | +             |   |               | Н         | + |   | •      |          | $\dashv$ | • | 4      | -   | _ | •   | +             | H        | $\vdash$       | _   | 4 |
| 3-3  | Kannowski Park/Rydell Skate Park  | 701 S. 4th St.                        |                 | •        |   | _             | 4     | _ | +        | Ш |        | 1             |   |               | Н         |   |   | _      |          | 4        | • | 4      | _   | _ | • • | 4             | ₽        | Н              | _   | 4 |
| 6    | Keliy Park                        | 904 32nd Ave. S.                      | 701.746.2774    |          | • | _             | 4     | _ | +        | Ш | _      | $\perp$       |   |               | Н         |   |   | •      |          | 4        |   | 4      | -   | _ | •   | +             | ₽        | Н              | _   | 4 |
| D-7  | Kiwanis Park (North Park)         | 3851 S. 34th St.                      |                 | Ш        | • |               | 4     | _ |          | Ц | 4      | $\bot$        |   |               | Щ         | _ |   |        |          | 4        | • |        | -   | • | 4   | 4             | L        | Н              | 4   | 4 |
| )-7  | Kiwanis Park (South Park)         | 4100 S. 32nd St.                      |                 |          |   | •             |       | 4 |          | Ц | _      | $\perp$       |   |               | Щ         |   |   |        |          | 4        |   | 4      | -   | • | 4   | ╄             | L        | Н              | 4   | 4 |
| G-4  | Lincoln Drive Park                | 120 Euclid Ave.                       | 701.740.1826    | •        |   |               |       |   | •        | Ш | •      | •             | • | •             | Ц         | • |   | •      |          | •        | • | _      | _   | _ | •   | •             | -        | Ш              | _   | 4 |
| 0-5  | Lions Park                        | 3211 17th Ave. S.                     | 701.746.2782    | •        | • | •             |       |   |          | Ш |        | 4             |   |               | Ц         |   |   | •      |          | _        | • | _      | _   | _ | •   | ╄             | •        | Ш              | •   | • |
| -7   | Masonic Park                      | 1950 40th Ave. S.                     |                 | •        | • |               |       |   |          | Ш |        | 4             |   |               | Ц         |   |   |        |          | _        | • |        | -   | • | _   | ╄             | L        | Ш              | 4   | 4 |
| -3   | Midtown Park                      | 4O2 N. 6th St.                        |                 |          |   | •             |       |   |          | Ц |        |               |   |               | Ш         |   |   |        |          | _        |   |        | _   | • |     |               | L        |                |     |   |
| -8   | Optimist Park                     | 4600 Cherry St.                       | 701.746.2784    | •        | • |               |       |   |          | Ш |        |               |   |               | Ш         |   |   | •      |          | Ц        | • | _      | _   | • | •   |               |          |                |     |   |
| -5   | Prime Steel Park                  | 3900 14th Ave. S.                     |                 |          | • | •             |       |   |          | Ш |        |               |   |               |           |   |   |        |          | ╝        |   | •      | •   | • |     |               |          |                |     |   |
| 3-3  | Richards West Park                | 4700 6th Ave. N.                      | 701.787.3487    |          | • | •             | •     |   |          |   |        |               |   |               |           |   |   |        |          |          |   |        |     | • |     |               |          |                |     |   |
| -1   | Riverside Park                    | 1810 N. 1st St.                       | 701.215.9469    | •        |   | •             | •     |   |          | Ш |        | •             | • | •             |           |   |   | •      |          | •        | • | ·      | •   | • | •   | •             |          |                | •   | • |
| -8   | Ryan Park / Ryan Lake             | 2001 47th Ave. S.                     |                 | •        |   |               |       |   |          | Ш |        |               | • |               | Ш         |   |   | $\Box$ |          | $\Box$   | • | •      | • ( | • |     |               |          |                |     |   |
|      | Sertoma Park (japanese Garden)    | 3300 11th Ave. S.                     |                 | •        |   |               |       |   |          | Ш |        |               |   |               | Ш         |   |   | oxdot  |          | ]        | • | ,      | •   | • | •   |               |          |                |     |   |
| -2   | Skidmore Park                     | 1210 N. 5th St.                       |                 |          |   |               |       | Ĺ |          |   | $\Box$ | •             |   |               | $\coprod$ |   |   | L      |          | _]       |   |        |     |   |     |               | L        |                |     |   |
| -6   | Symington Park                    | 18O1 24th Ave. S.                     |                 |          |   |               | I     |   |          |   |        |               |   |               |           |   |   |        |          |          | • | •      |     |   |     |               |          |                | •   | • |
| -3   | University Park                   | 320 N. 25th St.                       | 701.746.2778    |          | • |               |       |   |          |   | •      | •             |   |               |           | • |   | •      |          | •        | • | -      | •   | • | •   |               |          | •              | •   | • |
| -4   | Veterans Memorial Park            | 2357 S. 34th St.                      |                 |          |   |               |       |   |          |   |        |               |   |               |           |   |   |        |          | _7       | • | -      | •   |   | •   |               |          |                |     |   |
| ٠,   |                                   |                                       |                 | -        | - | $\overline{}$ |       | _ |          | _ | _      | $\overline{}$ | _ | $\overline{}$ |           | _ | _ | _      |          | -        | _ | _      | _   | _ | _   | $\overline{}$ | _        |                |     |   |
| F-4  | Williamson Park                   | 1020 7th Ave. S.                      |                 |          |   |               |       |   |          |   |        |               |   |               | •         |   |   |        |          | ١        |   |        | 1   | • |     |               | 1        |                |     |   |