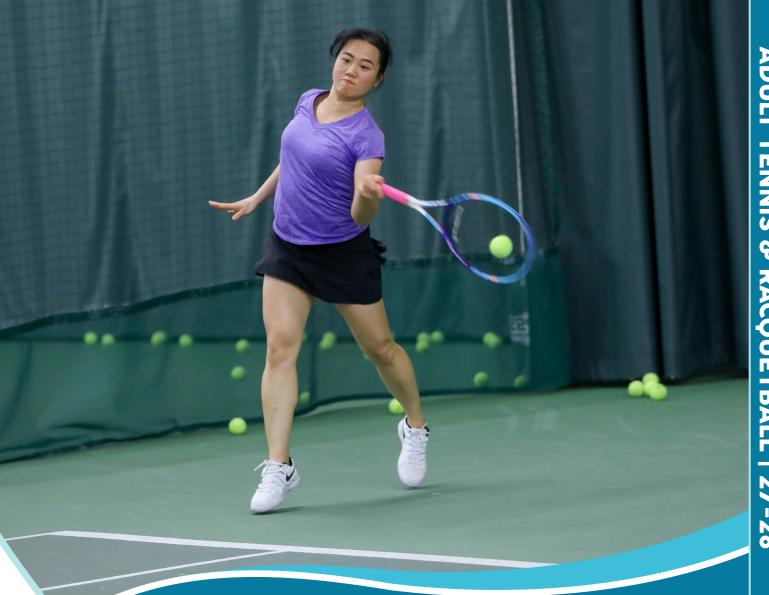

#### **TENNIS DRILLS**

Location: Choice Health & Fitness

(No Pre-registration Required)

Cost: Noon Drill: \$11 (mem) / \$17 (non-mem) Other Drills: \$15 (mem) / \$23 (non-mem)

Drills are the most popular tennis activity at Choice Health & Fitness. A pro leads a group of players through a variety of on-court drills. Participants are grouped with players who have similar abilities.

| DRILL DAYS | TIMES                                                |
|------------|------------------------------------------------------|
| SUNDAYS    | 1:00 - 2:30 pm                                       |
| MONDAYS    | 9:00 - 10:30 am<br>6:00 - 7:30 pm                    |
| TUESDAYS   | 9:00 - 10:30 am<br>12:00 - 1:00 pm<br>6:00 - 7:30 pm |
| WEDNESDAYS | 9:00 - 10:30 am<br>6:00 - 7:30 pm                    |
| THURSDAYS  | 9:00 - 10:30 am<br>12:00 - 1:00 pm<br>6:00 - 7:30 pm |
| FRIDAYS    | 10:30 am - 12:00 pm<br>12:00 - 1:00 pm               |
| SATURDAYS  | 9:00 - 10:30 am                                      |

#### **PRIVATE LESSONS**

Choice Health & Fitness offers private tennis lessons to both members and non-members. Contact one of the talented tennis pros at Choice for more information and to schedule your lesson time.