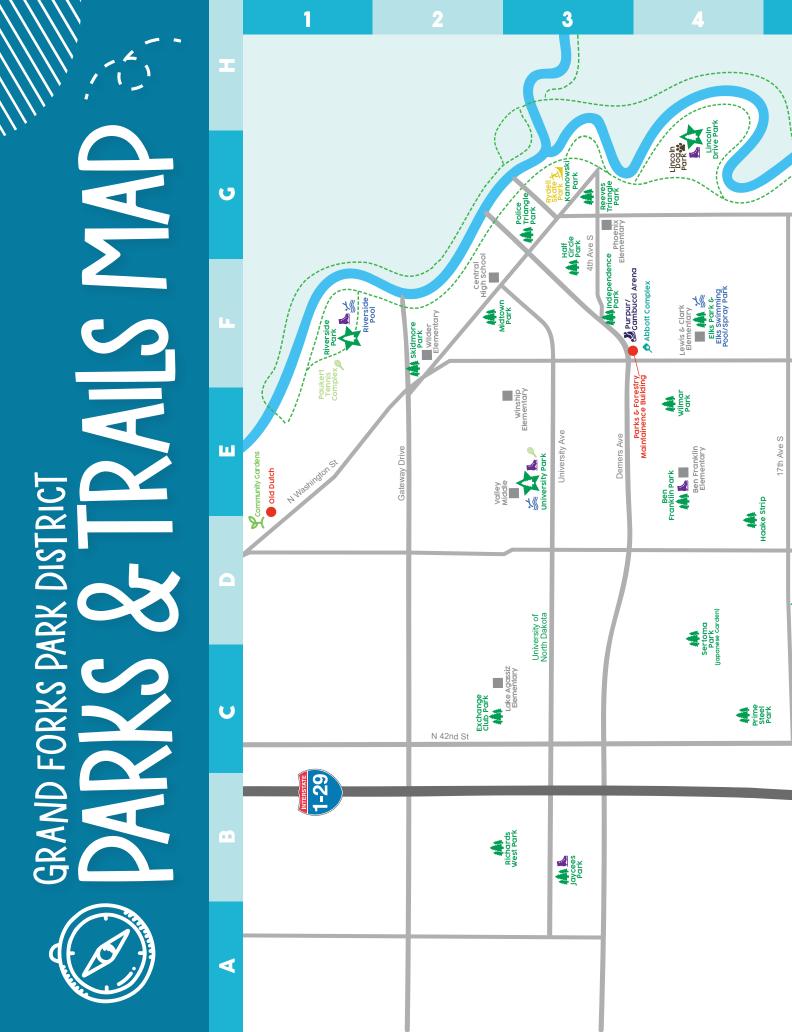

NEED A LITTLE REMINDER? Send an email to foundation@gfparks.org and we'll make sure to remind you when Giving Hearts Day comes around.

Dog Park

Park

**6**-

School

Road

River

\* Go to theforksmpo.com for more info on bike/walking trails in the area.

**GF PARKS & TRAILS MAP | 9-10** 

2,600

3,800

1,900