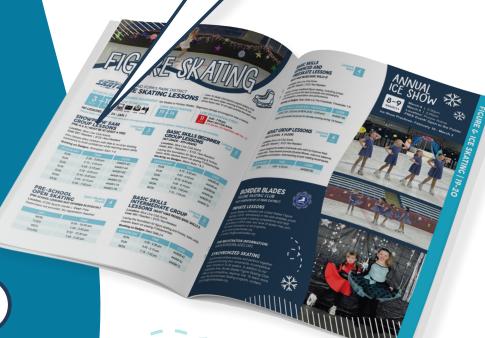

#### **SNOWPLOW SAM GROUP LESSONS**

(PRE-K & K | MUST BE AT LEAST 4 YRS)

Location: Blue Line Club Arena Cost: \$85 / Resident | \$125 / Non-Resident

Intro classes allow children with little to no prior skating experience to build confidence while learning basic skills. Working on Badges: Snowplow Sam 1-4

| DAY | TIME            | CODE      |
|-----|-----------------|-----------|
| SUN | 2-:30 - 3:00 pm | 444001-42 |
| SUN | 3:15 - 3:45 pm  | 444001-44 |
| SUN | 4:45 - 5:15 pm  | 444001-62 |
| SUN | 5:30 - 6:00 pm  | 444001-64 |
| SUN | 6:15 - 6:45 pm  | 444001-72 |
| MON | 5:45 - 6:15 pm  | 444001-74 |
| MON | 6:30 - 7:00 pm  | 444001-76 |

#### SNOWPLOW SAM **GROUP LESSONS**

Lessons Start

(PRE-K & K | MUST BE AT LEAST 4 YRS)

Location: Blue Line Club Arena

Cost: \$85 / Resident | \$125 / Non-Resident

Intro classes allow children with little to no prior skating experience to build confidence while learning basic skills.

Working on Badges: Snowplow Sam 1-4

| LESSON DAY | TIME           | CODE      |
|------------|----------------|-----------|
| SUN        | 2:30 - 3:00 pm | 444001-42 |
| SUN        | 3:15 - 3:45 pm | 444001-44 |
| SUN        | 4:45 - 5:15 pm | 444001-62 |
| SUN        | 5:30 - 6:00 pm | 444001-64 |
| SUN        | 6:15 - 6:45 pm | 444001-72 |
| MON        | 5:45 - 6:15 pm | 444001-74 |
| MON        | 6:30 - 7:00 pm | 444001-76 |

#### BASIC SKILLS BEGINNER Lessons **GROUP LESSONS**

(1ST GRADE - 8TH GRADE)

Location: Blue Line Club Arena

Cost: \$85 / Resident | \$125 / Non-Resident Laying the foundation for figure skating & hockey, basic skills classes teach ice skating FUNdamentals.

Working on Badges: Basic Skills 1 & 2

| LESSON DAY | TIME               | CODE      |
|------------|--------------------|-----------|
| SUN        | 3:15 - 3:45 pm     | 444000-42 |
| SUN        | 4:00 - 4:30 pm     | 444000-44 |
| SUN        | 6:15 - 6:45 pm     | 444000-64 |
| MON        | MON 5:45 - 6:15 pm |           |
| MON        | 6:30 - 7:00 pm     | 444000-72 |
| MON        | 7:15 - 7:45 pm     | 444000-74 |

#### BASIC SKILLS INTERMEDIATE GROUP

Lessons

**LESSONS** (MUST HAVE PASSED BASIC SKILLS 1)

Location: Blue Line Club Arena

Cost: \$85 / Resident | \$125 / Non-Resident

Laying the foundation for figure skating and hockey, basic skills classes teach ice skating FUNdamentals.

Working on Badges: Basic Skills 2-4

| LESSON DAY | TIME           | CODE      |
|------------|----------------|-----------|
| SUN        | 4:00 - 4:30 pm | 444006-42 |
| SUN        | 4:45 - 5:15 pm | 444006-62 |
| MON        | 7:15 - 7:45 pm | 444006-72 |

#### BASIC SKILLS ADVANCED AND FREESKATE LESSONS

Lessons Start 4,

(MUST HAVE PASSED BASIC SKILLS 3)

Location: Blue Line Club Arena

Cost: \$95 / Resident | \$135 / Non-Resident

Skaters will learn traditional figure skating, including jumps and spins as well as the basic principles and philosophy of choreography, presentation and performance.

Working on Badges: Basic Skills 4-6, Pre-Freeskate, Freeskate 1-6

#### BASIC SKILLS ADVANCED & FREESKATE

CODE

SUN (7:00 - 8:00 pm) & MON (8:00 - 9:00 pm)

444007-62

Skaters will be divided into groups for Monday evening during 1st lesson

#### **ADULT GROUP LESSONS**

**Lessons**Start

4

(HIGH SCHOOL & OLDER)

Location: Blue Line Club Arena

Cost: \$85 / Resident | \$125 / Non-Resident

Lessons designed for skaters of all levels who wish to improve their skating skills. These lessons promote physical fitness, improve balance, and strengthen coordination, while teaching proper skating techniques.

| LESSON DAY | TIME           | CODE      |
|------------|----------------|-----------|
| SUN        | 4:00 - 4:30 pm | 444002-62 |

#### **BORDER BLADES**

FIGURE SKATING CLUB
\*NOT OPERATED BY GF PARK DISTRICT

#### **PRIVATE LESSONS**

Border Blades is affiliated with United States Figure Skating (USFS). Membership in the club enables youth skaters to compete in skating competitions and test according to USFS rules. Any level of skater may join. For more information on all programs, go to www.borderblades.org or email info@borderblades.org.

#### SYNCHRONIZED SKATING

Synchronized skaters practice and perform together while synchronizing their movements. A competitive "team" consists of 12-20 skaters. In addition to our competitive lines, Border Blades Figure Skating Club offers a non-competitive, beginner line. To learn more about the Synchronized Skating program, contact: synchro@borderblades.org.

## ANNUAL ICE SHOW

**8-9**MARCH

March 8 | 4:00 pm March 9 | 2:00 pm

Location: Purpur Arena
FREE Event! Open to the Public

Ice Show Practices: February 16 - March 7