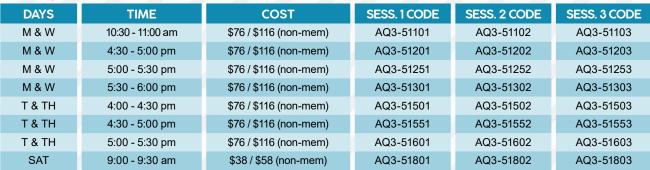

| DAY   | TIME           | CODE      |
|-------|----------------|-----------|
| THURS | 5:45 - 6:15 pm | 444001-42 |
| THURS | 6:30 - 7:00 pm | 444001-44 |
| SAT   | 2:30 - 3:00 pm | 444001-62 |
| SAT   | 3:15 - 3:45 pm | 444001-64 |
| SUN   | 2:45 - 3:15 pm | 444001-72 |