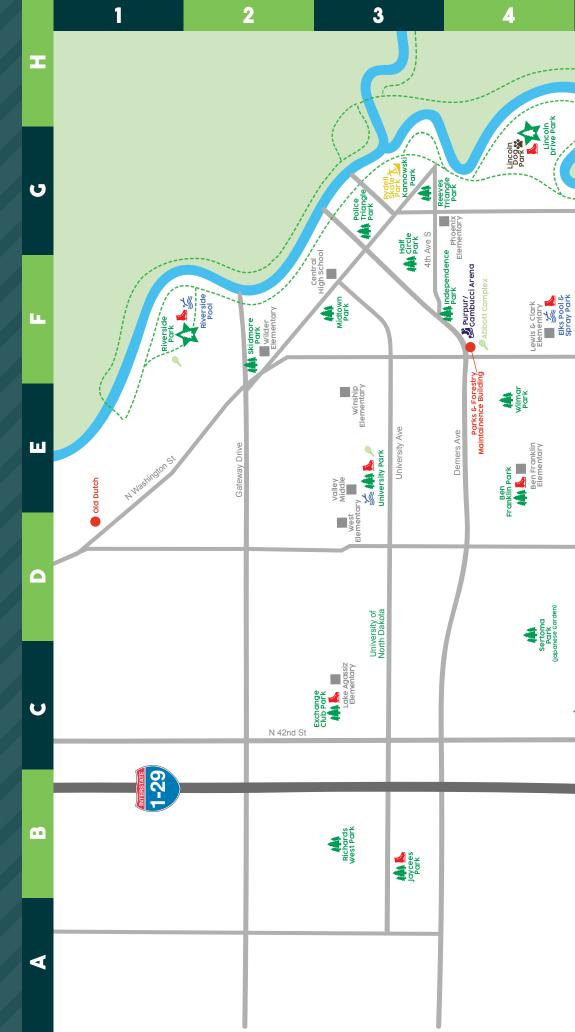

### Inside the Guide

GF PARKS INFO/RESERVATIONS **HOW TO REGISTER** YOUTH ONLY PROGRAMS

ADULT ONLY PROGRAMS

EVENTS **GOLF COURSES** 

FITNESS FACILITY/PROGRAMS

| A Little About Us                         | 3     |
|-------------------------------------------|-------|
| Guide to the Guide                        | 4-5   |
| How to Register   Registration Form       | 6-7   |
| Youth Recreation Scholarships Application | 8-9   |
| Grand Forks Parks & Recreation Foundation | 10-11 |
| Parks & Facility Amenities                | 12    |
| Outdoor Activities                        | 13    |
| Parks & Trails Map                        | 14-15 |
| Indoor Activities                         | 16-17 |
| Community Events                          | 18-19 |
| Adult Hockey                              | 20    |
| Private Youth Hockey                      | 21    |
| Youth Figure Skating                      | 22-23 |
| Youth Aquatics                            | 24-25 |
| Youth Basketball                          | 26-27 |
| Youth Tennis                              | 28-29 |
| Adult Tennis                              | 30    |
| Youth Racquetball                         | 31    |
| Youth Volleyball                          | 32-33 |
| Adult Volleyball                          | 32-33 |
| King's Walk Golf Course                   | 34    |
| Lincoln Golf Course                       | 35    |
| Choice Health & Fitness                   | 36-37 |
| Youth & Adult Fitness                     | 38-39 |
| Athletic Development: Camps & Programs    | 40-41 |
| Sport-Specific Training                   | 42-43 |
| Group Training                            | 44-45 |
| Personal Training                         | 46-47 |
| Private Clubs & Programs                  | 48-49 |
| Amazing Activity Guide Sponsors!          | 50-56 |