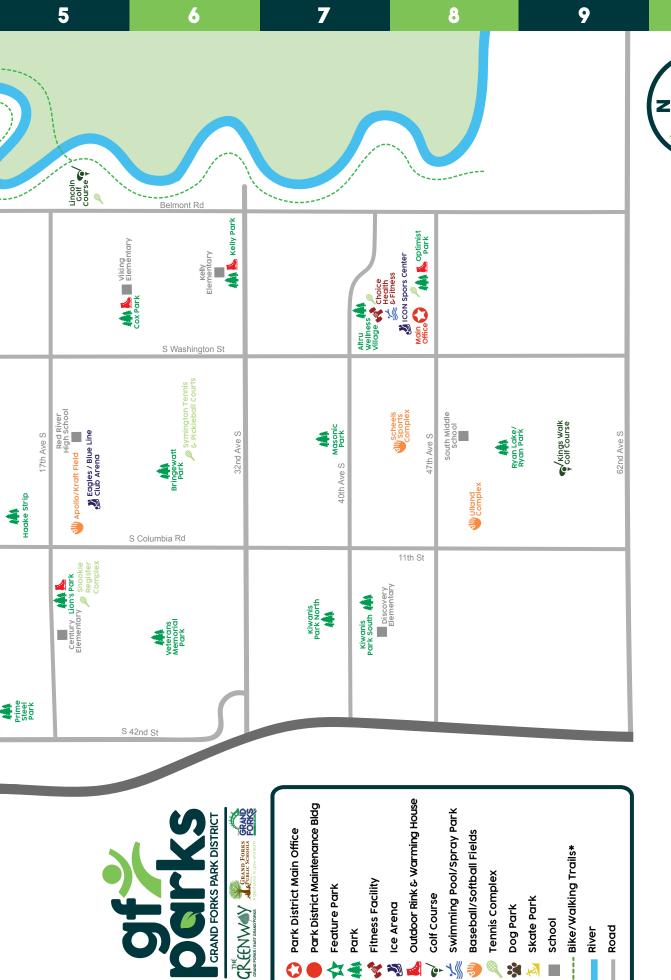

### Inside the Guide

GF PARKS INFO/RESERVATIONS **HOW TO REGISTER** YOUTH ONLY PROGRAMS

ADULT ONLY PROGRAMS

EVENTS **GOLF COURSES** 

FITNESS FACILITY/PROGRAMS

| A Little About Us                         | 3     |
|-------------------------------------------|-------|
| Guide to the Guide                        | 4-5   |
| How to Register   Registration Form       | 6-7   |
| Youth Recreation Scholarships Application | 8-9   |
| Grand Forks Parks & Recreation Foundation | 10-11 |
| Parks & Facility Amenities                | 12    |
| Outdoor Activities                        | 13    |
| Parks & Trails Map                        | 14-15 |
| Indoor Activities                         | 16-17 |
| Community Events                          | 18-19 |
| Adult Hockey                              | 20    |
| Private Youth Hockey                      | 21    |
| Youth Figure Skating                      | 22-23 |
| Youth Aquatics                            | 24-25 |
| Youth Basketball                          | 26-27 |
| Youth Tennis                              | 28-29 |
| Adult Tennis                              | 30    |
| Youth Racquetball                         | 31    |
| Youth Volleyball                          | 32-33 |
| Adult Volleyball                          | 32-33 |
| King's Walk Golf Course                   | 34    |
| Lincoln Golf Course                       | 35    |
| Choice Health & Fitness                   | 36-37 |
| Youth & Adult Fitness                     | 38-39 |
| Athletic Development: Camps & Programs    | 40-41 |
| Sport-Specific Training                   | 42-43 |
| Group Training                            | 44-45 |
| Personal Training                         | 46-47 |
| Private Clubs & Programs                  | 48-49 |
| Amazing Activity Guide Sponsors!          | 50-56 |