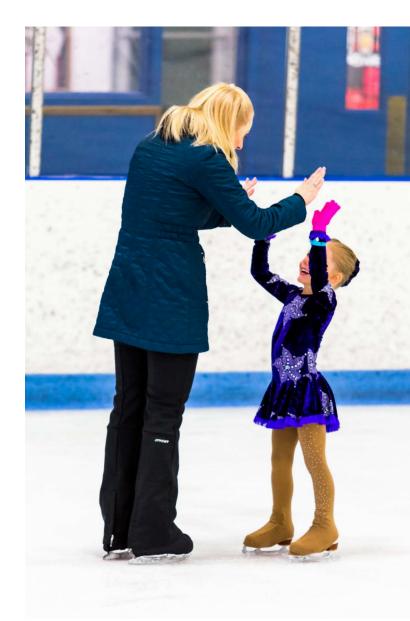

### SNOWPLOW SAM **GROUP LESSONS**

FEB.

NOV.

Lessons Start

(PRE-K & K | MUST BE AT LEAST 4 YRS)

Location: Blue Line Club Arena Cost: \$70 / Resident | \$110 / Non-Resident

Intro classes allow children with little to no prior skating experience to build confidence while learning basic skills. Working on Badges: Snowplow Sam 1-4