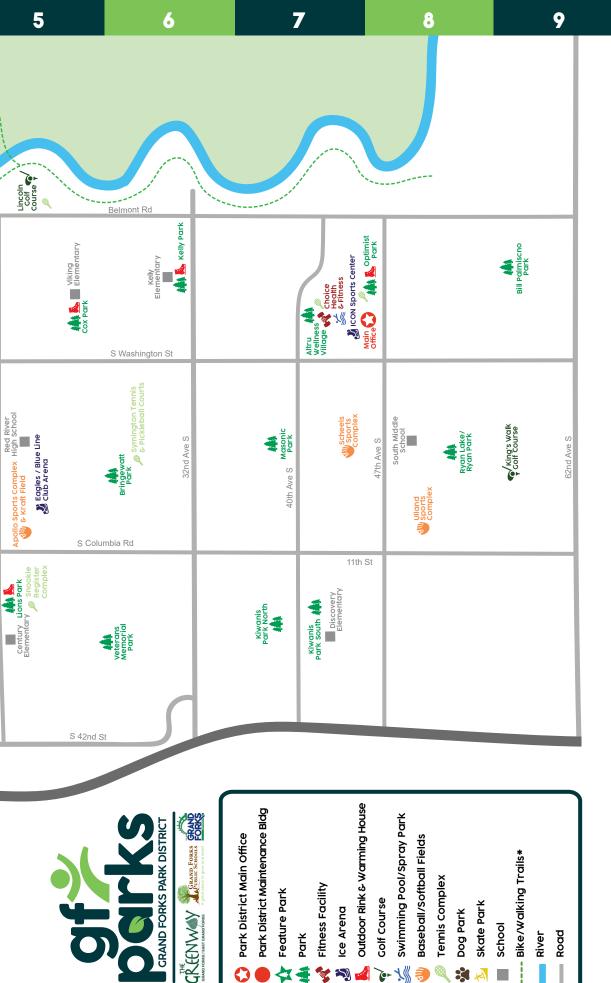

# Enhancing SINCE 1905 Lives

The Grand Forks Park District is packed full of amazing parks, recreation programs, leagues, fun public events, and life-enhancing facilities! For the past 117 years, we have been honored to enrich life in Grand Forks through healthy, affordable, and accessible programs for all ages and abilities. With the hard work of our elected board and staff members, and the vision of our supporting community, we are also thrilled to operate the four awesome entities listed to the right and maintain over 850 acres of outdoor fun listed below.

# STAY ACTIVE THIS SEASON AND PLAY GRAND FORKS!

9 outdoor ice skating areas

6 indoor tennis courts

4 exercise suites for cycling, fitness, yoga

3 racquetball courts

2 community rooms for events/classes

2 indoor basketball courts

2 indoor poolside birthday party rooms

1 cross-country ski trail (along the Greenway)

1 sledding hill (Lincoln Dr. Park)

1 indoor aquatics waterpark with 2 slides, zero depth entry pool, and splash park

1 three-lane lap pool

1 large indoor walk/run track (7x / 1 mile)

1 indoor playground with party room