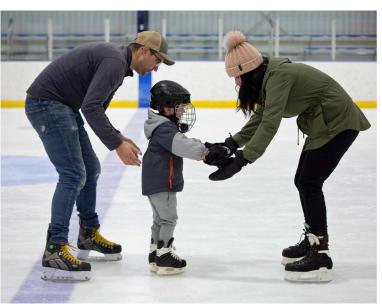

# SNOWPLOW SAM **GROUP LESSONS**

Lessons Start

(PRE-K & K | MUST BE AT LEAST 4 YRS)

Location: Blue Line Club Arena Cost: \$70 / Resident | \$110 / Non-Resident

Intro classes allow children with little to no prior skating experience to build confidence while learning basic skills. Working on Badges: Snowplow Sam 1-4