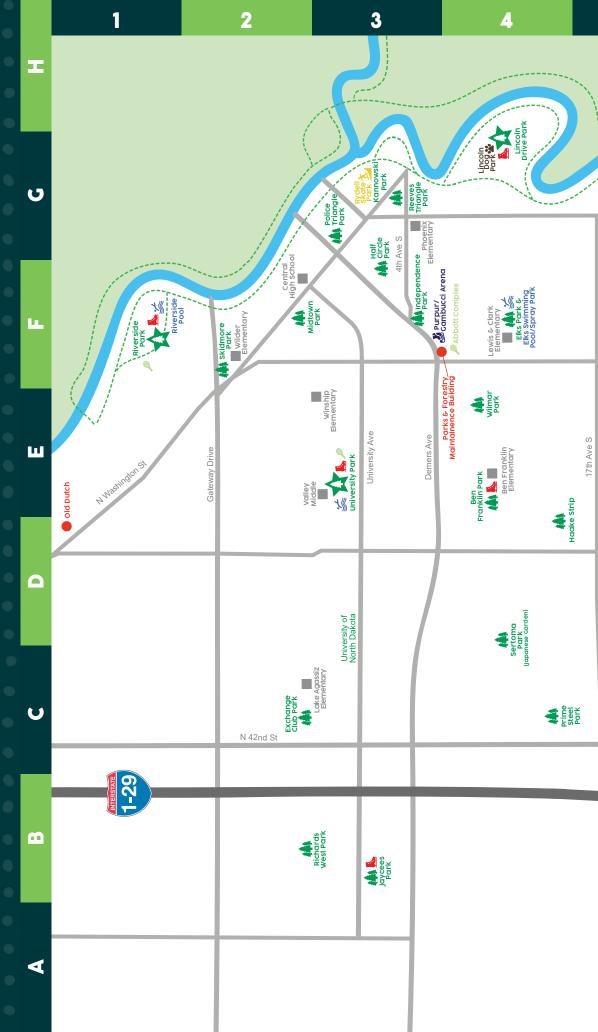

# Enhancing SINCE 1905 Lives

The Grand Forks Park District is packed full of amazing parks, recreation programs, leagues, fun public events, and life-enhancing facilities! For the past 117 years, we have been honored to enrich life in Grand Forks through healthy, affordable, and accessible programs for all ages and abilities. With the hard work of our elected board and staff members, and the vision of our supporting community, we are also thrilled to operate the four awesome entities listed to the right and maintain over 850 acres of outdoor fun listed below.

# STAY ACTIVE THIS SEASON AND PLAY GRAND FORKS!

9 outdoor ice skating areas

6 indoor tennis courts

4 exercise suites for cycling, fitness, yoga

3 racquetball courts

2 community rooms for events/classes

2 indoor basketball courts

2 indoor poolside birthday party rooms

1 cross-country ski trail (along the Greenway)

1 sledding hill (Lincoln Dr. Park)

1 indoor aquatics waterpark with 2 slides, zero depth entry pool, and splash park

1 three-lane lap pool

1 large indoor walk/run track (7x / 1 mile)

1 indoor playground with party room